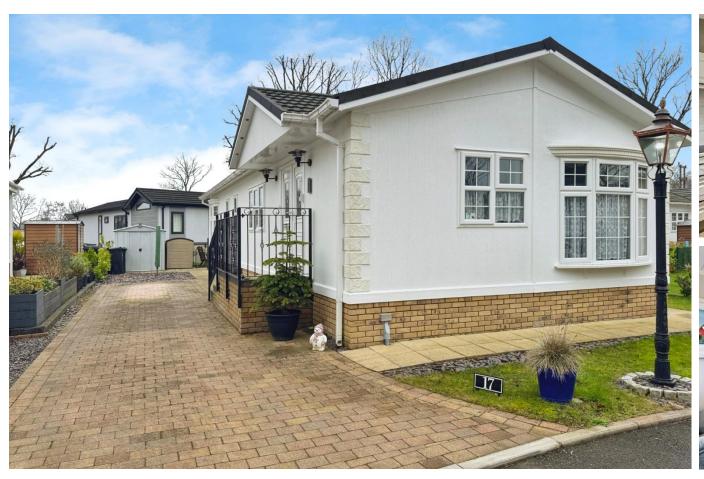

## Poole, Dorset, BH16

This pre owned, modern Wessex Canford (50'x20') park home is perfect for those looking for a detached, easy to maintain, bungalow style retirement property. The home is in excellent condition, it features a modern kitchen and lounge/diner area. It has two double bedrooms and the master bedroom has an en-suite shower room. The home has a garden with a raised patio and shed and a driveway for 2 cars.

This home is located on a private, gated development in Beacon Hill close to Poole Harbour, Dorset. Set is set within a beautiful, landscaped, forest setting with elevated views of the surrounding countryside. There is a coffee lounge on site and residents have fishing rights to the lakes on the park.

Age restriction: Over 45's

Pet friendly: Yes

Site fees: £289.98 per month

Residential license