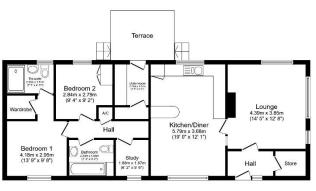

Total floor area 85.1 sq.m. (916 sq.ft.) approx

This floor plan is for illustrative purposes only. It is not drawn to scale. Any measurements, floor areas (including any total floor areas), openings and orientation are approximate. No details are guaranteed they cannot be refled upon for any purpose and they do not form part of any agreement. No fability is taken for any error, omission or misstatement. A party must rely upon its own inspection(s). Powered I