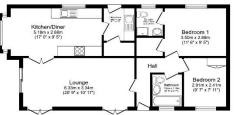

## **Christchurch, Dorset, BH23**

This pre-owned, modern Stately Goodwood (42'x20') luxury park home is perfect for those looking for a detached, easy to maintain, bungalow-style property. The home has a galley-style kitchen, utility room, dining area and comfortable living room. There are two bedrooms, an en suite and a bathroom. The home also has a garden space and raised decking.