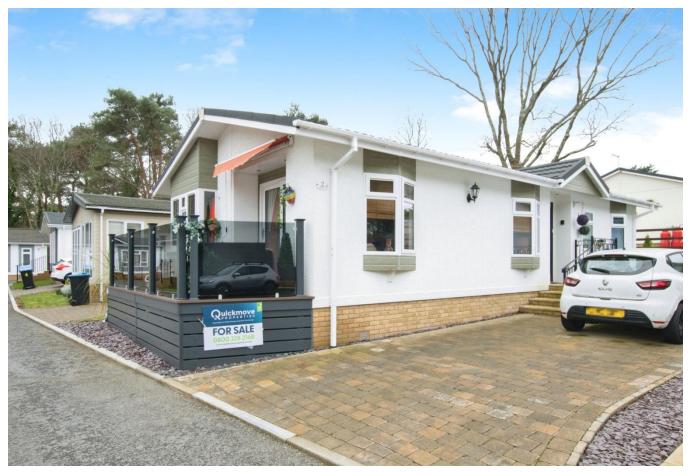

## **Christchurch, Dorset, BH23**

This pre-owned, modern Stately Goodwood (42'x20') luxury park home is perfect for those looking for a detached, easy to maintain, bungalow-style property. The home has a galley-style kitchen, utility room, dining area and comfortable living room. There are two bedrooms, an en suite and a bathroom. The home also has a garden space and raised decking.

## **Key Features**

- Community Living
- Countryside location
- Exceptionally High Specification
- Over 45s
- Part Exchange Available

- Pet-Friendly
- Pre-owned park home
- Residential Development
- Two Double Bedrooms
- Well maintained home