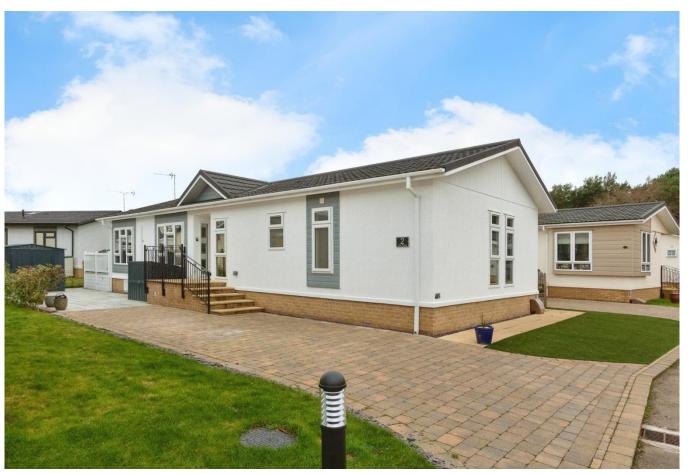

## Bordon, Hampshire, GU35

This pre-owned, well maintained Omar Anniversary (50'x20') park home is perfect for those looking for a detached, easy to maintain, bungalow-style retirement property. The exterior of this home has a garden space and a large 20' south-facing decking. The home has a modern spacious kitchen leading to a dining room/second living room opening out onto the decking. The kitchen also has bi-fold doors leading to a comfortable living room and two double bedrooms.