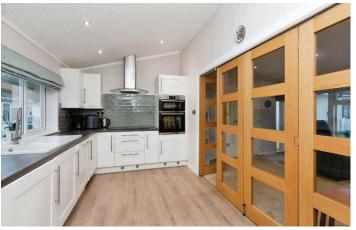

## Bordon, Hampshire, GU35

This pre-owned, well maintained Omar Anniversary (50'x20') park home is perfect for those looking for a detached, easy to maintain, bungalow-style retirement property. The exterior of this home has a garden space and a large 20' south-facing decking. The home has a modern spacious kitchen leading to a dining room/second living room opening out onto the decking. The kitchen also has bi-fold doors leading to a comfortable living room and two double bedrooms.