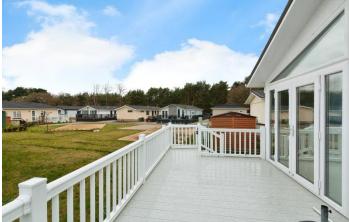

## Bordon, Hampshire, GU35

This pre-owned, well maintained Omar Anniversary (50'x20') park home is perfect for those looking for a detached, easy to maintain, bungalow-style retirement property. The exterior of this home has a garden space and a large 20' south-facing decking. The home has a modern spacious kitchen leading to a dining room/second living room opening out onto the decking. The kitchen also has bi-fold doors leading to a comfortable living room and two double bedrooms.