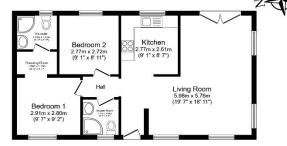

## **Key Features**

- Garden space
- Over 55's
- Pet-Friendly
- Pre-owned park home
- Residential license
- Two double bedrooms
- Modern home
- Parking
- Short drive to coast

Part exchange available

Total floor area, 61,9 m\* (Biblis sq. ft.) approx.

This floor plan is to disulstyle purposes only, it is not drawn to scale. Any measurements, floor areas (including any total floor areas), openings and orientation are approximate. No biblish are approximate to the post of the post of any approximate or installement. A party must any upon its own inspection(s). Powered for yourself or any purpose and for your its own inspection(s). Powered