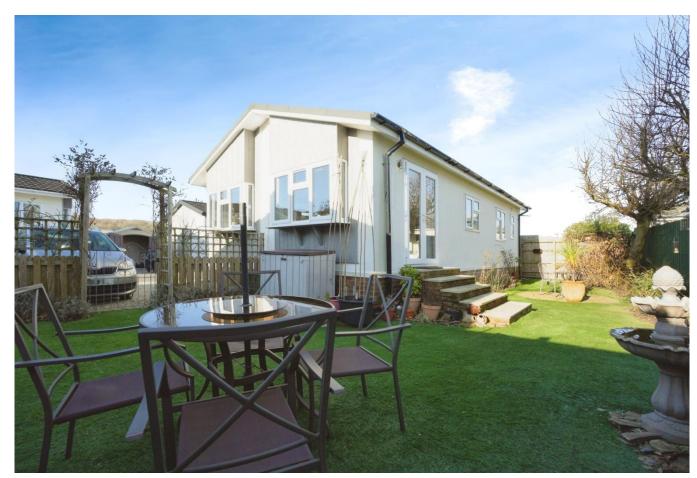

## Luxulyan, Cornwall, PL30

This pre-owned, modern park home is perfect for those looking for a detached, easy-to-maintain, bungalow-style property. The home has a modern kitchen with integrated appliances, a dining and living area, two double bedrooms and two shower rooms. The home has a private garden and a parking space.

The homes at this development are located in 10.5 acres of landscaped grounds, with wooded areas, open areas and lovely countryside views. This development is ideally situated in central Cornwall. Set in the countryside, yet only 3 miles from large sandy beaches, and only 6.5 miles from the main route into Cornwall, with the Eden Project just down the road.