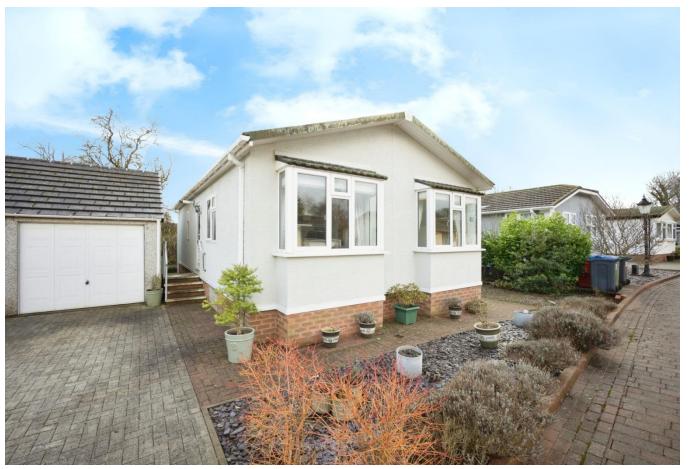

## Bridgefoot, Cumbria, CA14

This pre-owned park home is perfect for those looking for a detached, easy-to-maintain, bungalow-style property. The home has a galley-style kitchen, utility room, a dining area, living room with an electric fireplace, two bedrooms and a bathroom. The home has a garden area, garage and driveway.

## **Key Features**

- Countryside Views
- Garage
- Garden space
- Wildlife habitats within park grounds
- Over 18's only
- Pre-owned park home
- Residential Development
- Two Bedrooms
- Driveway