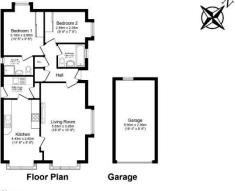

## Bridgefoot, Cumbria, CA14

This pre-owned park home is perfect for those looking for a detached, easy-to-maintain, bungalow-style property. The home has a galley-style kitchen, utility room, a dining area, living room with an electric fireplace, two bedrooms and a bathroom. The home has a garden area, garage and driveway.