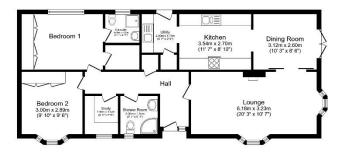

## Tewkesbury, Gloucestershire, GL20

This pre-owned park home (48'x20') is perfect for those looking for a detached, easy-to-maintain, bungalow-style property. The home has parking and a garden space with views overlooking the countryside. The home has a galley-style kitchen with integrated appliances and a utility room. There is a dining area and a living room with an electric fireplace. There are two bedrooms, a study and two bathrooms.

Total floor area 90.4 m² (973 sq.ft.) approx

This five pain in to Relative propose only, it is not down to scale. Any measurements, for areas (sciolaing any total floor area), opening and orientation are approximate. No details are quaranteed reduced for any purpose and they down term part of any appressant feet floor for many part of any purpose. Any part of some impressions of the part of any appressant for the part of part of part appressant for the part appreciation of part appreciation for the part appreciation for the part appreciation of part appreciation for the part appears appreciation for the part appreciation for the part appears appears appreciation for the part appears appear