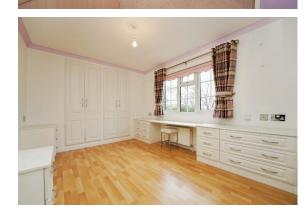

## Tewkesbury, Gloucestershire, GL20

This pre-owned park home (48'x20') is perfect for those looking for a detached, easy-to-maintain, bungalow-style property. The home has parking and a garden space with views overlooking the countryside. The home has a galley-style kitchen with integrated appliances and a utility room. There is a dining area and a living room with an electric fireplace. There are two bedrooms, a study and two bathrooms.

## **Key Features**

- Community Living
- Countryside Views
- Over 45s
- Garden space
- Gated and secure community
- Part Exchange Available
- Pets welcome
- Pre-owned park home
- Sought After Residential Park
- Two Double Bedrooms