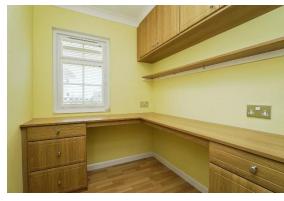

## Tewkesbury, Gloucestershire, GL20

This pre-owned park home (48'x20') is perfect for those looking for a detached, easy-to-maintain, bungalow-style property. The home has parking and a garden space with views overlooking the countryside. The home has a galley-style kitchen with integrated appliances and a utility room. There is a dining area and a living room with an electric fireplace. There are two bedrooms, a study and two bathrooms.