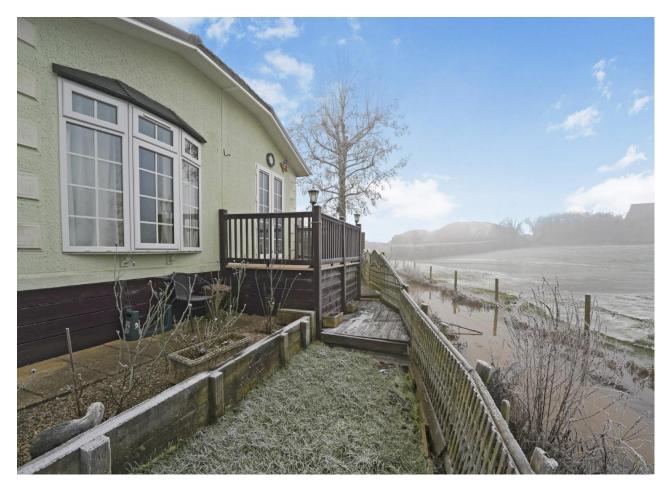

## Tewkesbury, Gloucestershire, GL20

This pre-owned park home (48'x20') is perfect for those looking for a detached, easy-to-maintain, bungalow-style property. The home has parking and a garden space with views overlooking the countryside. The home has a galley-style kitchen with integrated appliances and a utility room. There is a dining area and a living room with an electric fireplace. There are two bedrooms, a study and two bathrooms.

This established and welcoming development is gated and exclusive for the over 45s. Backing onto farmland with far-reaching countryside views, the area offers so much to do and see. The park is located just a few miles from the historic market town of Tewkesbury. You can find local amenities here including supermarkets, doctors, a hospital, and shops.