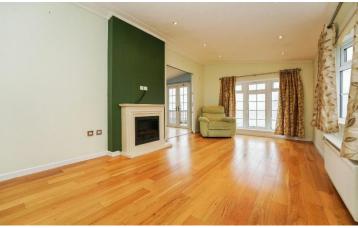

## Tewkesbury, Gloucestershire, GL20

This pre-owned park home (48'x20') is perfect for those looking for a detached, easy-to-maintain, bungalow-style property. The home has parking and a garden space with views overlooking the countryside. The home has a galley-style kitchen with integrated appliances and a utility room. There is a dining area and a living room with an electric fireplace. There are two bedrooms, a study and two bathrooms.