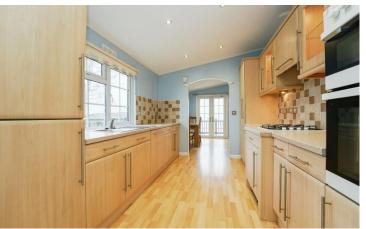

## Tewkesbury, Gloucestershire, GL20

This pre-owned park home (48'x20') is perfect for those looking for a detached, easy-to-maintain, bungalow-style property. The home has parking and a garden space with views overlooking the countryside. The home has a galley-style kitchen with integrated appliances and a utility room. There is a dining area and a living room with an electric fireplace. There are two bedrooms, a study and two bathrooms.