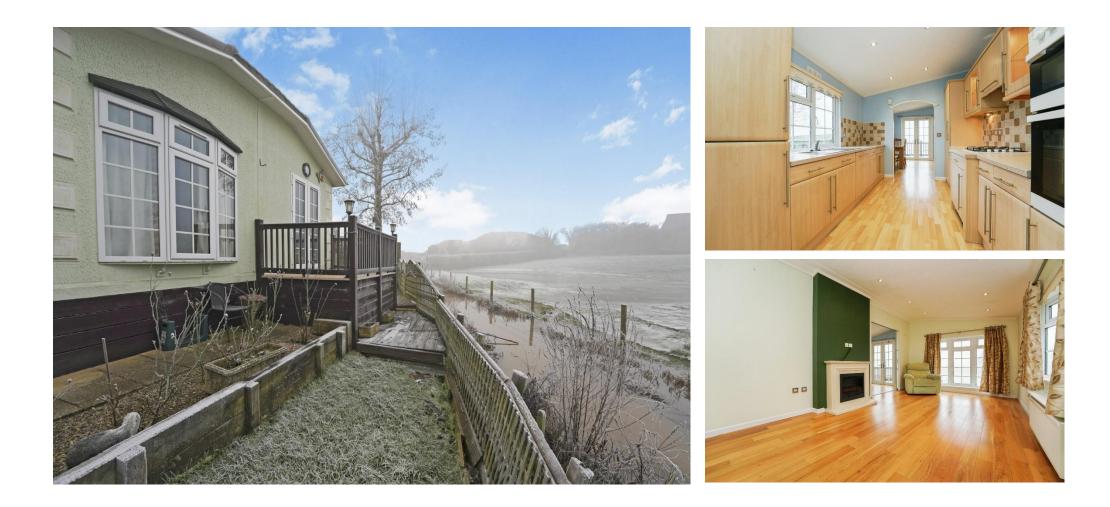

# Price as listed

This pre-owned park home (48'x20') is perfect for those looking for a detached, easy-tomaintain, bungalow-style property. The home has parking and a garden space with views overlooking the countryside. The home has a galley-style kitchen with integrated appliances and a utility room. There is a dining area and a living room with an electric fireplace. There are two bedrooms, a study and two bathrooms.

This established and welcoming development is gated and exclusive for the over 45s. Backing onto farmland with far-reaching countryside views, the area offers so much to do and see. The park is located just a few miles from the historic market town of Tewkesbury. You can find local amenities here including supermarkets, doctors, a hospital, and shops.