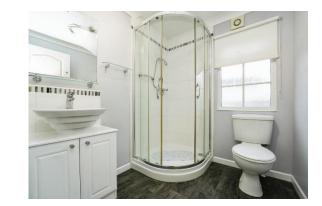

# Price as listed

This pre-owned park home (48'x20') is perfect for those looking for a detached, easy-tomaintain, bungalow-style property. The home has parking and a garden space with views overlooking the countryside. The home has a galley-style kitchen with integrated appliances and a utility room. There is a dining area and a living room with an electric fireplace. There are two bedrooms, a study and two bathrooms.