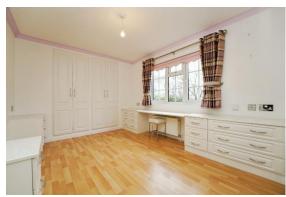

# Price as listed

This pre-owned park home (48'x20') is perfect for those looking for a detached, easy-tomaintain, bungalow-style property. The home has parking and a garden space with views overlooking the countryside. The home has a galley-style kitchen with integrated appliances and a utility room. There is a dining area and a living room with an electric fireplace. There are two bedrooms, a study and two bathrooms.

#### **Key Features**

- Community Living
- Countryside Views
- Over 45s
- Garden space
- Gated and secure community
- Part Exchange Available
- Pets welcome
- Pre-owned park home
- Sought After Residential Park
- Two Double Bedrooms