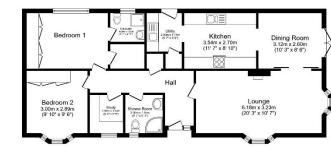

# Price as listed

This pre-owned park home (48'x20') is perfect for those looking for a detached, easy-tomaintain, bungalow-style property. The home has parking and a garden space with views overlooking the countryside. The home has a galley-style kitchen with integrated appliances and a utility room. There is a dining area and a living room with an electric fireplace. There are two bedrooms, a study and two bathrooms.

Total floor area 90.4 m<sup>2</sup> (973 sq.ft.) approx The fore bein for Buddete pages only. It is not down to ack Asy remeasurement, for other (buddete area (solidation area specialistic flor details) are specialistic flor details are specialistic flor details are specialistic. No details are specialistic flor details are specialistic flor details are specialistic. The stability of the specialistic flor details are specialistic flor details are specialistic flor details. The specialistic flor details are specialistic flor details are specialistic flor details are specialistic. The specialistic flor details are specialistic flor details are specialistic flor details are specialistic flor details are specialistic flor details. The specialistic flor details are specialistic flor details are specialistic flor details. The specialistic flor details are specialistic flor details are specialistic flor details are specialistic flor details are specialistic flor details. The specialistic flor details are specialistic flor detail are specialistic flor deta