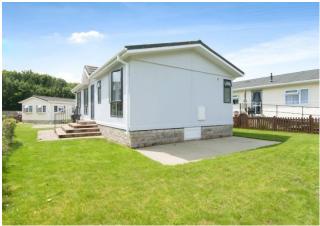

## Thetford, Norfolk, IP24

This well-maintained, modern, pre-owned Prestige Sofia (42'x20') park home is perfect for those looking for a detached, easy to maintain, bungalow-style retirement property. The home has a modern kitchen, comfortable living and dining area, two double bedrooms, an en suite and a bathroom. The exterior includes a patio and garden area, and a driveway.