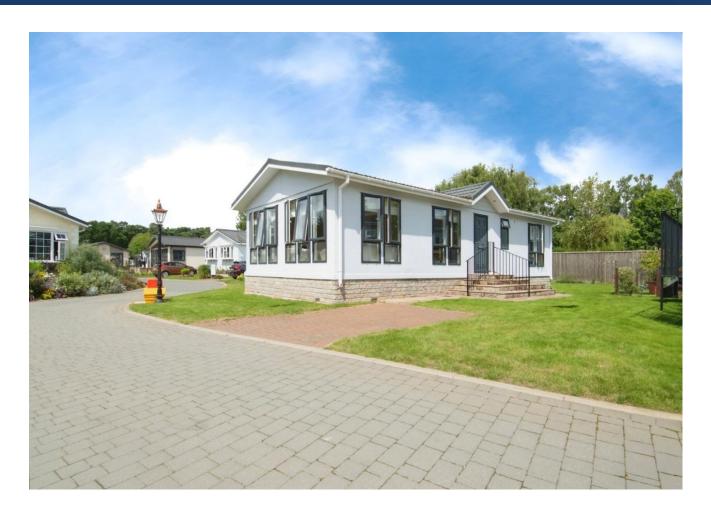

## Thetford, Norfolk, IP24

This well-maintained, modern, pre-owned Prestige Sofia (42'x20') park home is perfect for those looking for a detached, easy to maintain, bungalow-style retirement property. The home has a modern kitchen, comfortable living and dining area, two double bedrooms, an en suite and a bathroom. The exterior includes a patio and garden area, and a driveway.

Set within landscaped grounds, this gated development is ideal for making the most of wonderful walks as well as local amenities. This development is located is near Great Hockham, a highly sought-after village in Norfolk. This location offers residents the opportunity to enjoy a quintessential English lifestyle from its country walks, culture, history and stunning noble buildings.