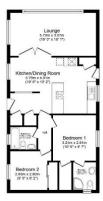

Total floor area 72.9 m² (784 sq.ft.) approx

This floor plan is for illustrative purposes only. It is not drawn to scale. Any measurements,

This floor plan is for illustrative purposes only, it is not drawn to scale. Any measurements, floor areas (including any total floor area), openings and orientation are approximate. No details are guarantee they cannot be relied upon for any purpose and they do not form part of any agreement. No liability is taken for any error, omission or misstatement. A party must rely upon its own inspection(s). Powers wave focal agent com-