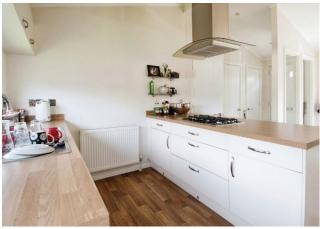

## Thetford, Norfolk, IP24

This well-maintained, modern, pre-owned Prestige Sofia (42'x20') park home is perfect for those looking for a detached, easy to maintain, bungalow-style retirement property. The home has a modern kitchen, comfortable living and dining area, two double bedrooms, an en suite and a bathroom. The exterior includes a patio and garden area, and a driveway.