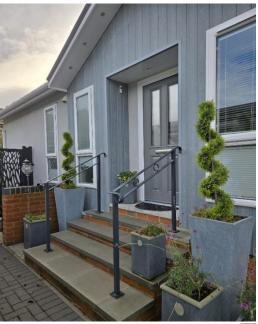

## Twigworth, Gloucestershire, GL2

This modern Omar Ikon (44'x22') luxury park home is perfect for those looking for a detached, easy to maintain, bungalow style property. The home has two full double bedrooms (1 currently being used as a work-from-home office), two bathrooms, a private garden area, a kitchen with solid granite tops and integrated appliances, gas central heating with Worcester Bosch boiler, a garage plus a driveway that allows parking for two cars.

## **Key Features**

- Exceptionally High Specification
- Show home condition
- Garage and driveway for 2 cars
- Landscaped grounds
- Pet friendly

- Community living
- Part exchange available
- Two full double bedrooms
- Popular residential development
- Close to amenities
- On bus route