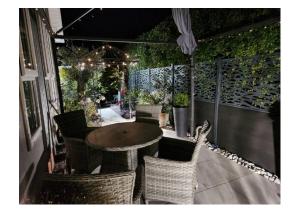

## Twigworth, Gloucestershire, GL2

This modern Omar Ikon (44'x22') luxury park home is perfect for those looking for a detached, easy to maintain, bungalow style property. The home has two full double bedrooms (1 currently being used as a work-from-home office), two bathrooms, a private garden area, a kitchen with solid granite tops and integrated appliances, gas central heating with Worcester Bosch boiler, a garage plus a driveway that allows parking for two cars.

## **Key Features**

- Exceptionally High Specification
- Show home condition
- Garage and driveway for 2 cars
- Landscaped grounds
- Pet friendly

- Community living
- Part exchange available
- Two full double bedrooms
- Popular residential development
- Close to amenities
- On bus route