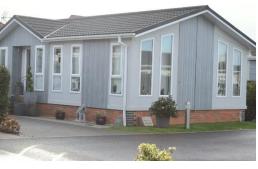

## Twigworth, Gloucestershire, GL2

This modern Omar Ikon (44'x22') luxury park home is perfect for those looking for a detached, easy to maintain, bungalow style property. The home has two full double bedrooms (1 currently being used as a work-from-home office), two bathrooms, a private garden area, a kitchen with solid granite tops and integrated appliances, gas central heating with Worcester Bosch boiler, a garage plus a driveway that allows parking for two cars.

## **Key Features**

- Exceptionally High Specification
- Show home condition
- Garage and driveway for 2 cars
- Landscaped grounds
- Pet friendly

- Community living
- Part exchange available
- Two full double bedrooms
- Popular residential development
- Close to amenities
- On bus route