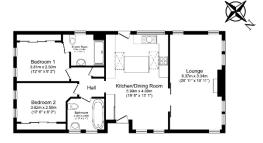

## Twigworth, Gloucestershire, GL2

This modern Omar Ikon (44'x22') luxury park home is perfect for those looking for a detached, easy to maintain, bungalow style property. The home has two full double bedrooms (1 currently being used as a work-from-home office), two bathrooms, a private garden area, a kitchen with solid granite tops and integrated appliances, gas central heating with Worcester Bosch boiler, a garage plus a driveway that allows parking for two cars.

## **Key Features**

- Exceptionally High Specification
- Show home condition
- Garage and driveway for 2 cars
- Landscaped grounds
- Pet friendly

- Community living
- Part exchange available
- Two full double bedrooms
- Popular residential development
- Close to amenities
- On bus route