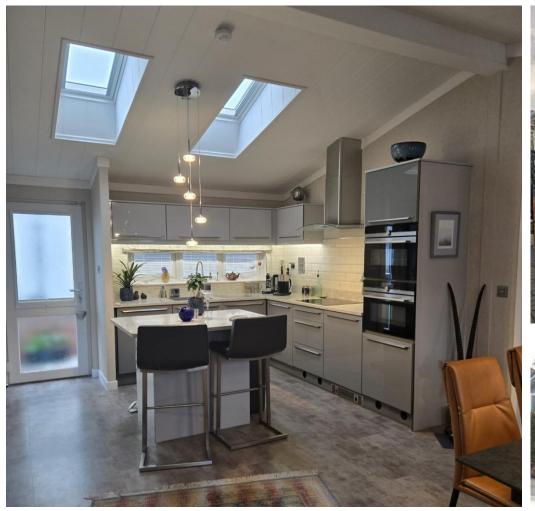

## Twigworth, Gloucestershire, GL2

This modern Omar Ikon (44'x22') luxury park home is perfect for those looking for a detached, easy to maintain, bungalow style property. The home has two full double bedrooms (1 currently being used as a work-from-home office), two bathrooms, a private garden area, a kitchen with solid granite tops and integrated appliances, gas central heating with Worcester Bosch boiler, a garage plus a driveway that allows parking for two cars.

## **Key Features**

- Exceptionally High Specification
- Show home condition
- Garage and driveway for 2 cars
- Landscaped grounds
- Pet friendly

- Community living
- Part exchange available
- Two full double bedrooms
- Popular residential development
- Close to amenities
- On bus route