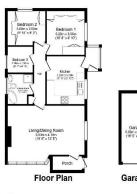

## Mobberley, Cheshire, WA16

This pre-owned Tingdene (36'x20') park home is perfect for those looking for a detached, easy-to maintain, bungalow-style property. The home has a spacious kitchen, a living room and dining area, three bedrooms (one currently used as home office) and a bathroom. The home has a private garden area with a shed, a garage and parking for two cars right outside.