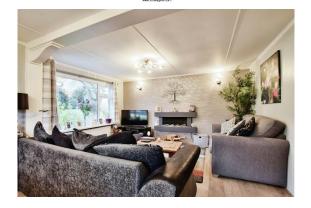

## Mobberley, Cheshire, WA16

This pre-owned Tingdene (36'x20') park home is perfect for those looking for a detached, easy-to maintain, bungalow-style property. The home has a spacious kitchen, a living room and dining area, three bedrooms (one currently used as home office) and a bathroom. The home has a private garden area with a shed, a garage and parking for two cars right outside.

## **Key Features**

- Countryside location
- Over 45s
- Part Exchange Available
- Pet-Friendly
- Pre-owned park home

- Residential Development
- Garden space
- Garage
- Three bedrooms
- Established park