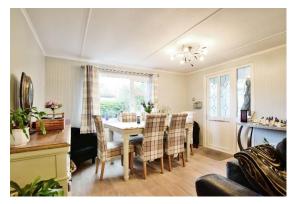

## Mobberley, Cheshire, WA16

This pre-owned Tingdene (36'x20') park home is perfect for those looking for a detached, easy-to maintain, bungalow-style property. The home has a spacious kitchen, a living room and dining area, three bedrooms (one currently used as home office) and a bathroom. The home has a private garden area with a shed, a garage and parking for two cars right outside.

## **Key Features**

- Countryside location
- Over 45s
- Part Exchange Available
- Pet-Friendly
- Pre-owned park home

- Residential Development
- Garden space
- Garage
- Three bedrooms
- Established park