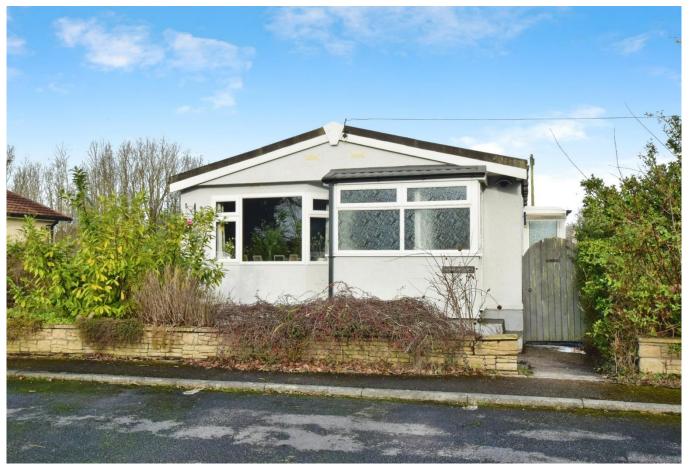

## Mobberley, Cheshire, WA16

This pre-owned Tingdene (36'x20') park home is perfect for those looking for a detached, easy-to maintain, bungalow-style property. The home has a spacious kitchen, a living room and dining area, three bedrooms (one currently used as home office) and a bathroom. The home has a private garden area with a shed, a garage and parking for two cars right outside.