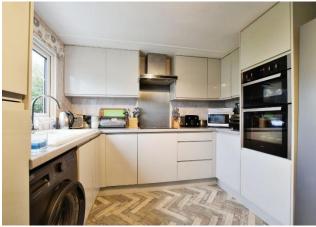

## Mobberley, Cheshire, WA16

This pre-owned Tingdene (36'x20') park home is perfect for those looking for a detached, easy-to maintain, bungalow-style property. The home has a spacious kitchen, a living room and dining area, three bedrooms (one currently used as home office) and a bathroom. The home has a private garden area with a shed, a garage and parking for two cars right outside.