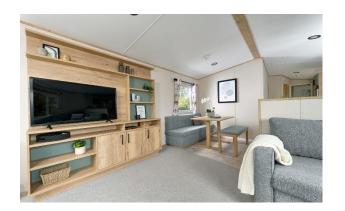

## Leek, Staffordshire, ST13

This brand-new, modern-furnished ABI Coworth (30'x10') luxury lodge is perfect for those looking for a detached, easy-to-maintain, bungalow-style property. The lodge has an open plan kitchen, living and dining room, two bedrooms, and a bathroom. The landscaped exterior boasts parking for 2 cars.

Age restriction: None Pet friendly: Yes

Site fees: £4,032 per year 11 month leisure license Stock images have been used.