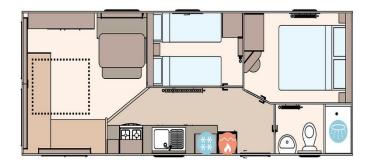

## Leek, Staffordshire, ST13

This brand-new, modern-furnished ABI Coworth (30'x10') luxury lodge is perfect for those looking for a detached, easy-to-maintain, bungalow-style property. The lodge has an open plan kitchen, living and dining room, two bedrooms, and a bathroom. The landscaped exterior boasts parking for 2 cars.