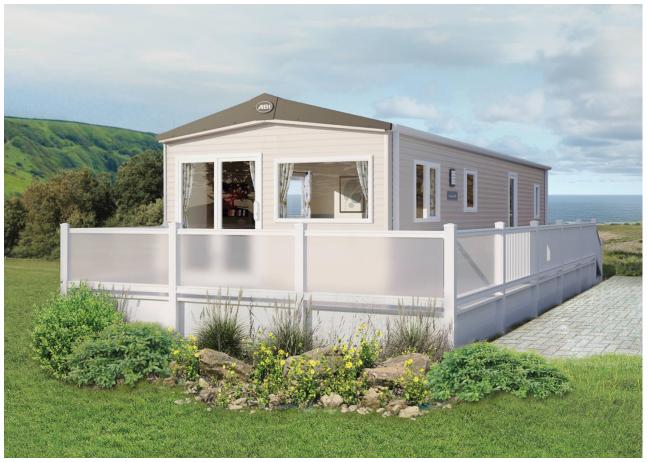

## Leek, Staffordshire, ST13

This brand-new, modern-furnished ABI Coworth (30'x10') luxury lodge is perfect for those looking for a detached, easy-to-maintain, bungalow-style property. The lodge has an open plan kitchen, living and dining room, two bedrooms, and a bathroom. The landscaped exterior boasts parking for 2 cars.

Age restriction: None Pet friendly: Yes

Site fees: £4,032 per year 11 month leisure license Stock images have been used.