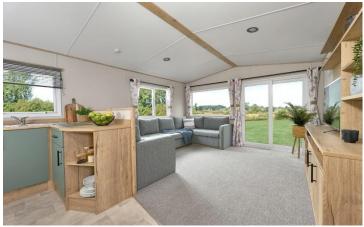

## Leek, Staffordshire, ST13

This brand-new, modern-furnished ABI Coworth (30'x10') luxury lodge is perfect for those looking for a detached, easy-to-maintain, bungalow-style property. The lodge has an open plan kitchen, living and dining room, two bedrooms, and a bathroom. The landscaped exterior boasts parking for 2 cars.