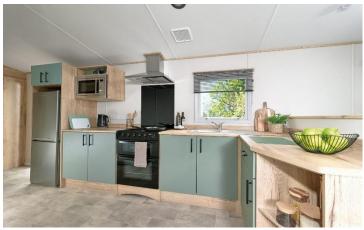

## Leek, Staffordshire, ST13

This brand-new, modern-furnished ABI Coworth (30'x10') luxury lodge is perfect for those looking for a detached, easy-to-maintain, bungalow-style property. The lodge has an open plan kitchen, living and dining room, two bedrooms, and a bathroom. The landscaped exterior boasts parking for 2 cars.