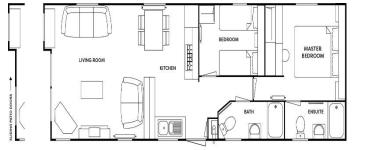

# Price as listed

This brand new, modern-furnished Atlas Debonair (40'x13') luxury lodge is perfect for those looking for a detached, easy to maintain, bungalow-style property. The lodge has an open plan kitchen, dining and living area with large windows, two bedrooms and two bathrooms.