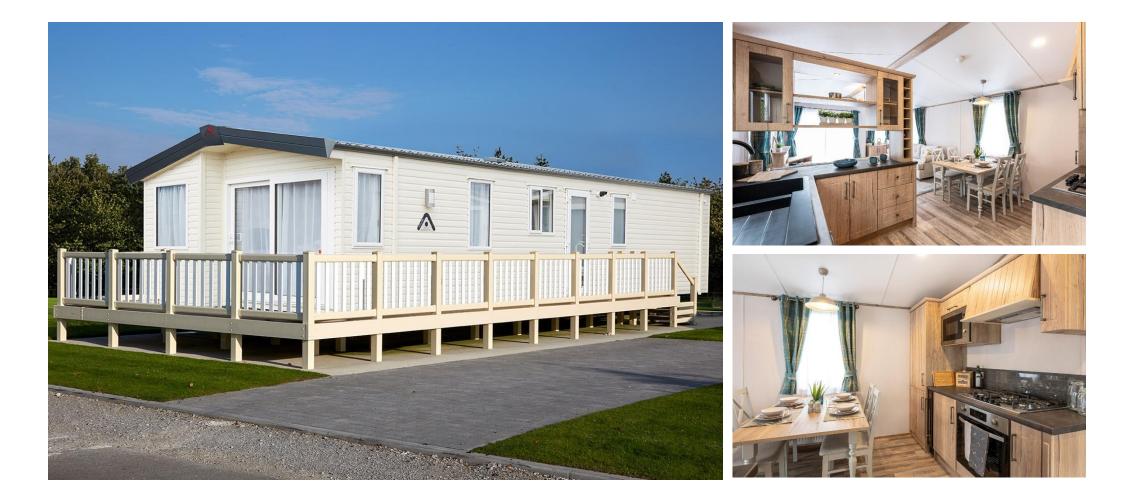

# Price as listed

This brand new, modern-furnished Atlas Debonair (40'x13') luxury lodge is perfect for those looking for a detached, easy to maintain, bungalow-style property. The lodge has an open plan kitchen, dining and living area with large windows, two bedrooms and two bathrooms.