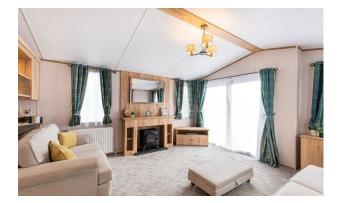

# Price as listed

This brand new, modern-furnished Atlas Debonair (40'x13') luxury lodge is perfect for those looking for a detached, easy to maintain, bungalow-style property. The lodge has an open plan kitchen, dining and living area with large windows, two bedrooms and two bathrooms.