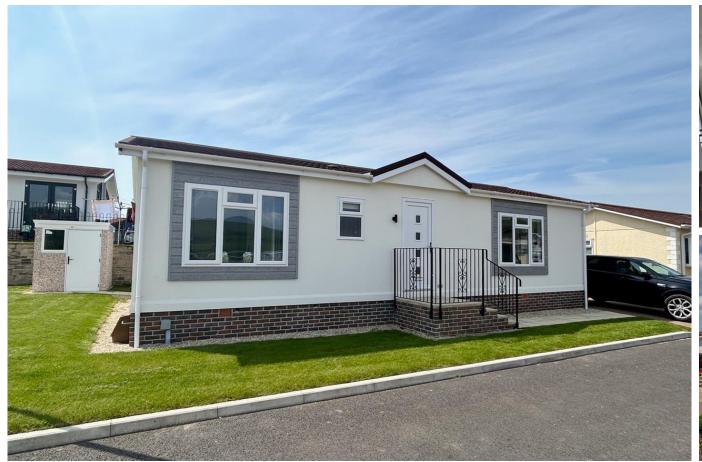

## Swanage, Dorset, BH19

This brand new, modern-furnished Manor The Brampton (40'x20') luxury park home is perfect for those looking for a detached, easy to maintain, bungalow style retirement property. The home features a fully fitted kitchen with integrated appliances, a comfortable living area with modern furniture, two bedrooms and two bathrooms.

This home is located on a brand-new development of around 100 residential park homes. The park is in a 14-acre setting among the Purbeck Hills with outstanding views of the beautiful Dorset countryside yet only 15 minutes walk to Swanage Town Centre and Beach. This residential park has been developed for people 50 and over and pets can be considered.