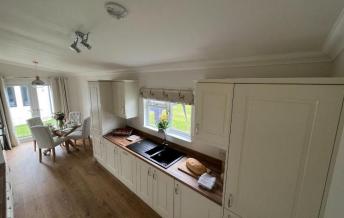

## Swanage, Dorset, BH19

This brand new, modern-furnished Manor The Brampton (40'x20') luxury park home is perfect for those looking for a detached, easy to maintain, bungalow style retirement property. The home features a fully fitted kitchen with integrated appliances, a comfortable living area with modern furniture, two bedrooms and two bathrooms.