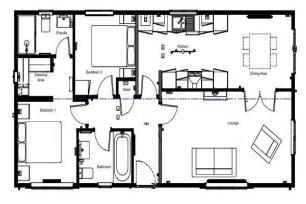

## Swanage, Dorset, BH19

This brand new, modern-furnished Manor The Brampton (40'x20') luxury park home is perfect for those looking for a detached, easy to maintain, bungalow style retirement property. The home features a fully fitted kitchen with integrated appliances, a comfortable living area with modern furniture, two bedrooms and two bathrooms.

## **Key Features**

- Brand new home
- Community Living
- Exceptionally High Specification
- Modern home

- Fully Furnished
- Over 50's
- Part Exchange Available
- Residential Park
- Two bedrooms

01793 840917