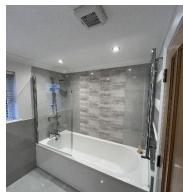

# Price as listed

This brand-new, modern-furnished Oakgrove Elm (41'x19.6') luxury park home is perfect for those looking for a detached, easy-to-maintain, bungalow-style property. The home has a modern kitchen with integrated appliances, a dining area and a comfortable living space, two double bedrooms, an en suite with a walk in shower and a family bathroom. The home has a garden space and a driveway.