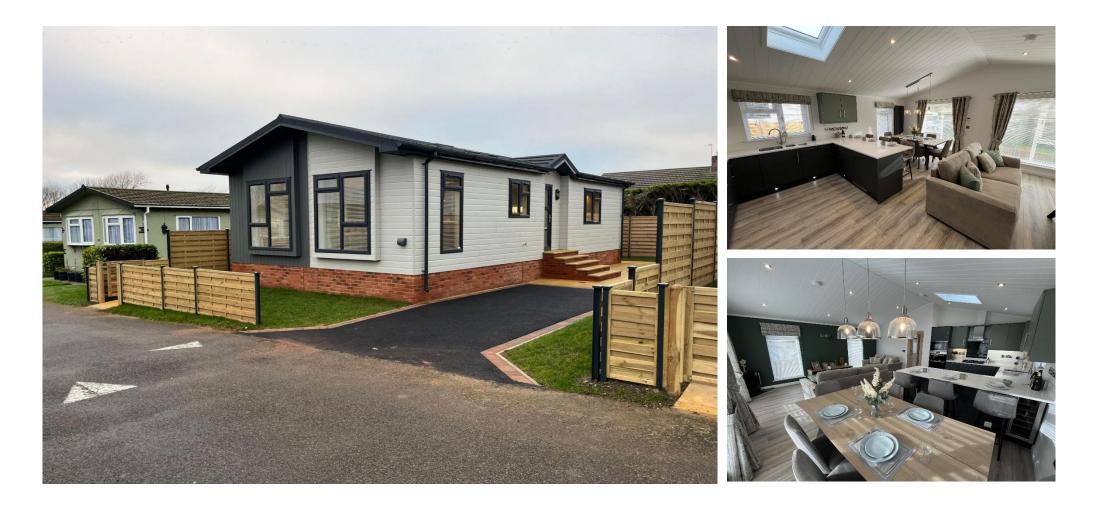

# Price as listed

This brand-new, modern-furnished Oakgrove Elm (41'x19.6') luxury park home is perfect for those looking for a detached, easy-to-maintain, bungalow-style property. The home has a modern kitchen with integrated appliances, a dining area and a comfortable living space, two double bedrooms, an en suite with a walk in shower and a family bathroom. The home has a garden space and a driveway.

#### **Key Features**

- Brand new home
- Bus Stop Nearby
- Exceptionally High Specification
- Fully Furnished
- Over 45s

- Parking space
- Pet-Friendly
- Residential
  Development
- Garden spaceCommunity living