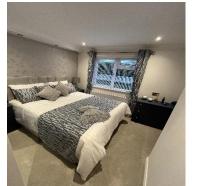

# Price as listed

This brand-new, modern-furnished Oakgrove Elm (41'x19.6') luxury park home is perfect for those looking for a detached, easy-to-maintain, bungalow-style property. The home has a modern kitchen with integrated appliances, a dining area and a comfortable living space, two double bedrooms, an en suite with a walk in shower and a family bathroom. The home has a garden space and a driveway.