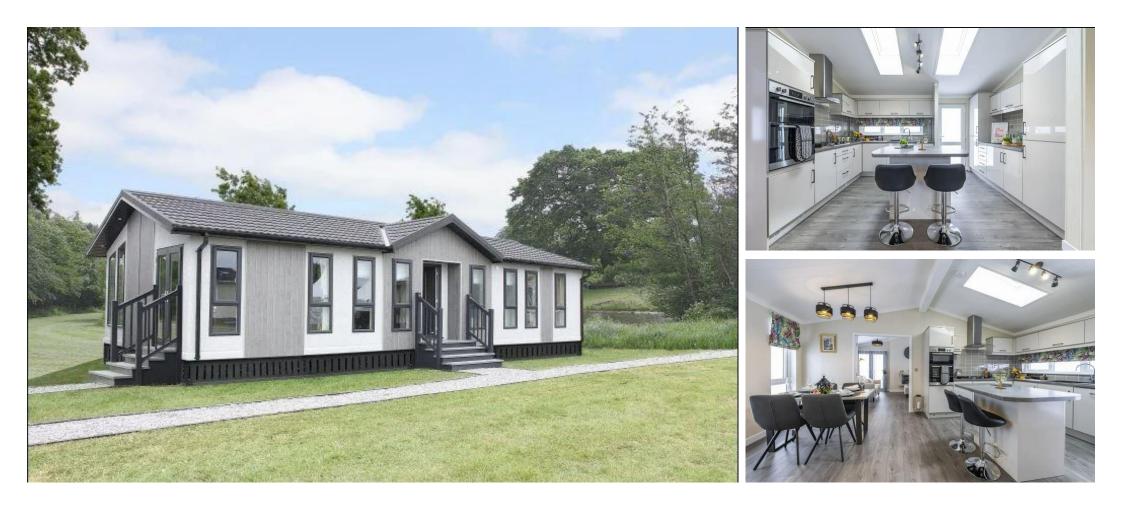

## Price as listed

This brand new, modern-furnished Omar Ikon (45'x20') park home is perfect for those looking for a detached, easy to maintain, bungalowstyle retirement property. The home features a spacious kitchen and dining area, a comfortable living room, two double bedrooms an en suite and a bathroom.

The park is set in tranquil grounds only 100m from the sea in the coastal town of Silloth-on-Solway, just a short drive from the Lake District, with its picturesque lakes, idyllic villages, and high moorlands. In Silloth you can find all local amenities and 25 miles away is the larger city of Carlisle.