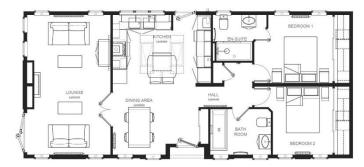

## Price as listed

This brand new, modern-furnished Omar Ikon (45'x20') park home is perfect for those looking for a detached, easy to maintain, bungalowstyle retirement property. The home features a spacious kitchen and dining area, a comfortable living room, two double bedrooms an en suite and a bathroom.