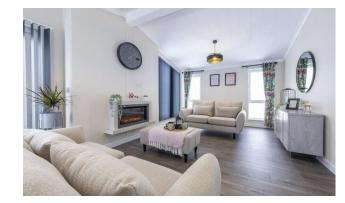

## Price as listed

This brand new, modern-furnished Omar Ikon (45'x20') park home is perfect for those looking for a detached, easy to maintain, bungalowstyle retirement property. The home features a spacious kitchen and dining area, a comfortable living room, two double bedrooms an en suite and a bathroom.