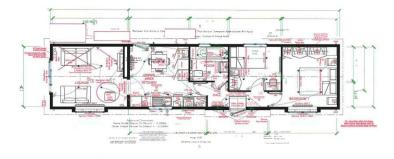

## **Grantham, Lincolnshire NG32**

This brand new, modern-furnished Omar Image (50'x12') luxury park home is perfect for those looking for a detached, easy to maintain, bungalow style retirement property. This home has a semi openplan layout with large windows. The home boasts a fully fitted kitchen and dining area, with a spacious separate living area. Bedroom 1 is a large double room with a wooden feature wall and built-in storage, Bedroom 2 is also a double with built-in storage.