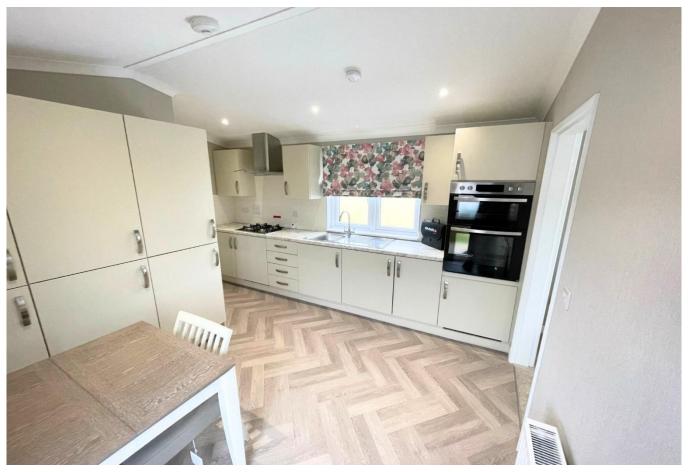

## **Grantham, Lincolnshire NG32**

This brand new, modern-furnished Omar Image (50'x12') luxury park home is perfect for those looking for a detached, easy to maintain, bungalow style retirement property. This home has a semi openplan layout with large windows. The home boasts a fully fitted kitchen and dining area, with a spacious separate living area. Bedroom 1 is a large double room with a wooden feature wall and built-in storage, Bedroom 2 is also a double with built-in storage.