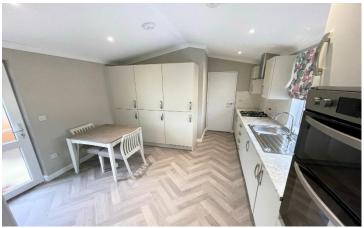

## **Grantham, Lincolnshire NG32**

This brand new, modern-furnished Omar Image (50'x12') luxury park home is perfect for those looking for a detached, easy to maintain, bungalow style retirement property. This home has a semi openplan layout with large windows. The home boasts a fully fitted kitchen and dining area, with a spacious separate living area. Bedroom 1 is a large double room with a wooden feature wall and built-in storage, Bedroom 2 is also a double with built-in storage.