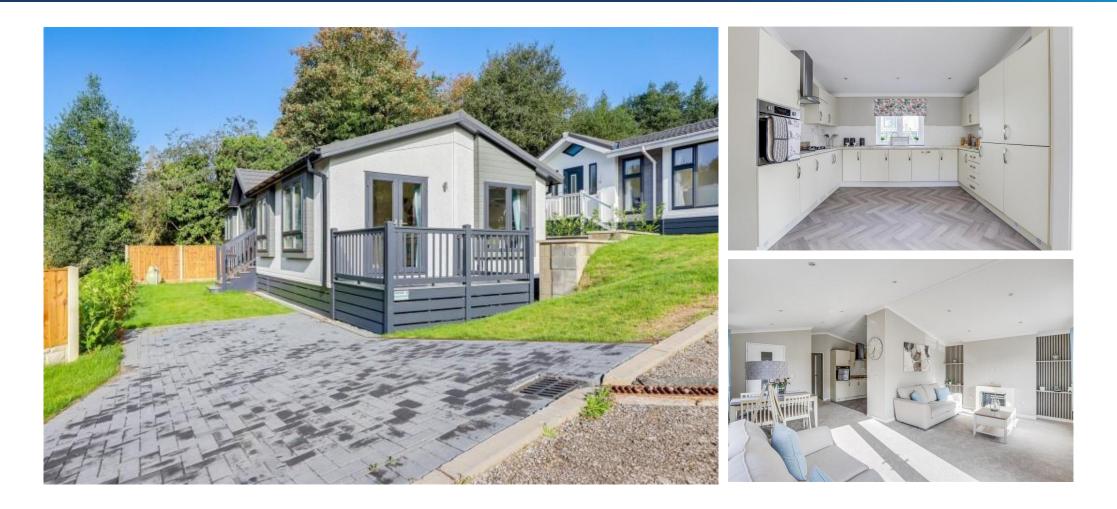

## Price as listed

This brand new, modern-furnished Omar Image (40'x20') luxury park home features a stylish kitchen and living area, two double bedrooms and an en suite and walk through wardrobe in the master room. Externally, the home offers a UPVC decking area and block paved driveway.

This established, welcoming development is gated and situated over 35 acres of picturesque woodland. Each homes boast its own private garden and driveway. The park also has a clubhouse where residents can socialise.