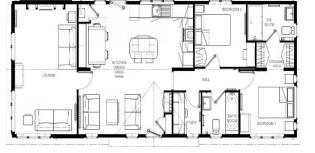

## Price as listed

This brand new, modern-furnished Omar Image (40'x20') luxury park home features a stylish kitchen and living area, two double bedrooms and an en suite and walk through wardrobe in the master room. Externally, the home offers a UPVC decking area and block paved driveway.