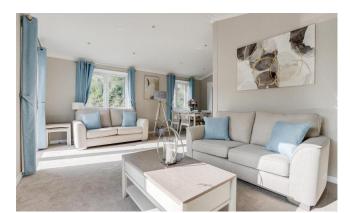

## Price as listed

This brand new, modern-furnished Omar Image (40'x20') luxury park home features a stylish kitchen and living area, two double bedrooms and an en suite and walk through wardrobe in the master room. Externally, the home offers a UPVC decking area and block paved driveway.