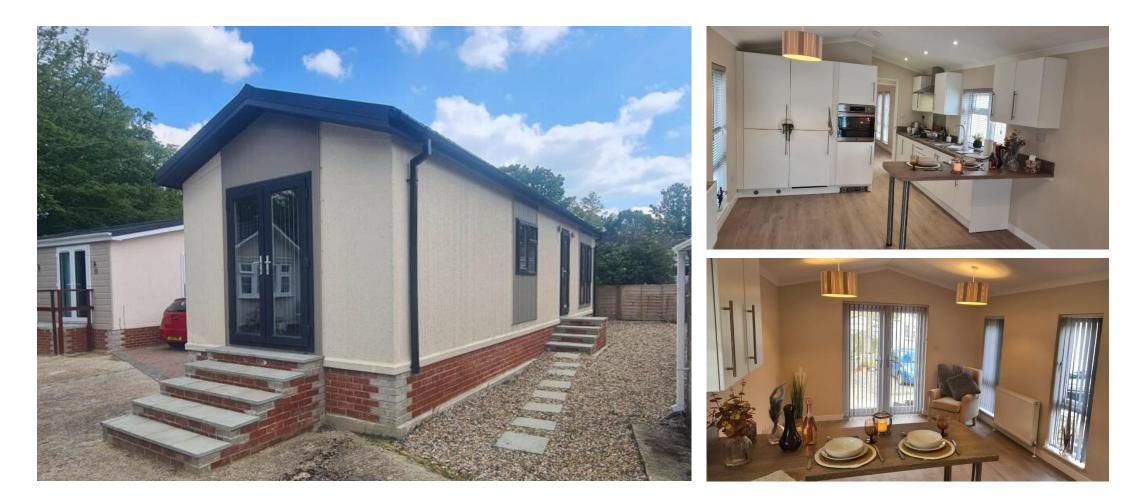

# Price as listed

This brand new, modern-furnished Omar Newmarket (40'x12') luxury park home is perfect for those looking for a detached, easy to maintain, bungalow-style property. The home has a kitchen with integrated appliances, a comfortable living area, two bedrooms and a bathroom.

#### **Key Features**

- Brand new home
- Established Park
- Fully Furnished
- Integrated Appliances
- Over 50s

- Part Exchange Available
- Pet-Friendly
- Priced for a quick sale
- Residential

CONTACT US

01793 840917 advice@quickmoveproperties.co.uk