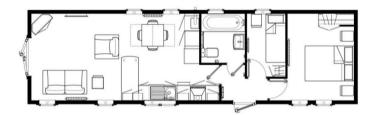

# Price as listed

This brand new, modern-furnished Omar Newmarket (40'x12') luxury park home is perfect for those looking for a detached, easy to maintain, bungalow-style property. The home has a kitchen with integrated appliances, a comfortable living area, two bedrooms and a bathroom.

#### **Key Features**

- Brand new home
- Established Park
- Fully Furnished
- Integrated Appliances
- Over 50s

- Part Exchange Available
- Pet-Friendly
- Priced for a quick sale
- Residential

CONTACT US

01793 840917 advice@quickmoveproperties.co.uk