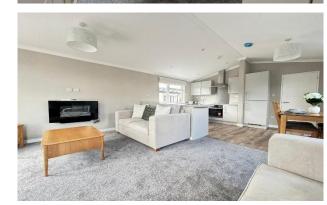

## Price as listed

This brand-new, modern-furnished Omar Newmarket (42'x16') luxury park home is perfect for those looking for a detached, easy-to-maintain, bungalow-style property. Built to a high specification, the home has an open plan kitchen, living and dining area, with large windows to allow in lots of natural light. There is a double master bedroom with fitted wardrobes, a single second bedroom, and a bathroom. The landscaped exterior boasts a garden area and a driveway.