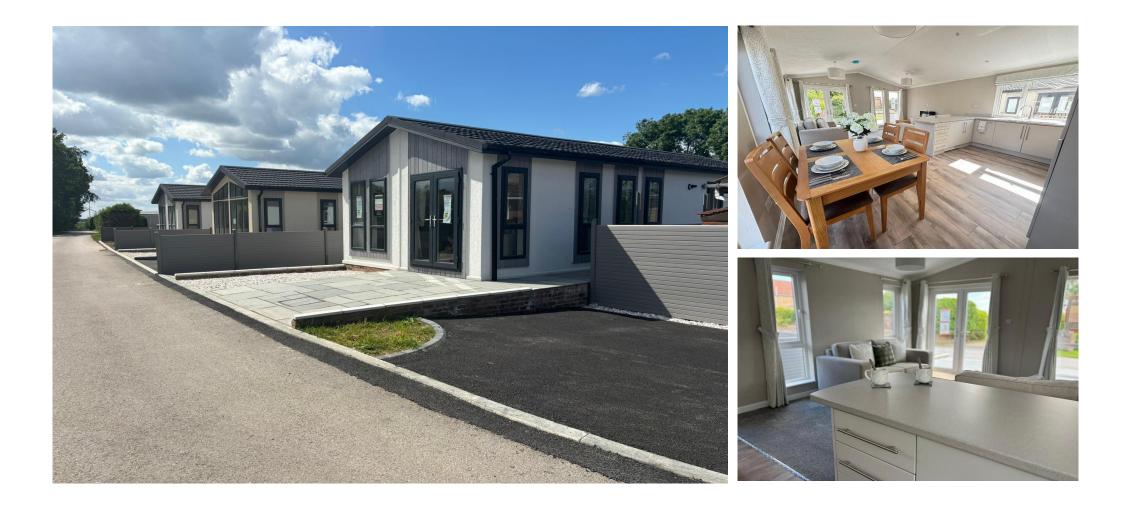

## Price as listed

This brand-new, modern-furnished Omar Newmarket (42'x16') luxury park home is perfect for those looking for a detached, easy-to-maintain, bungalow-style property. Built to a high specification, the home has an open plan kitchen, living and dining area, with large windows to allow in lots of natural light. There is a double master bedroom with fitted wardrobes, a single second bedroom, and a bathroom. The landscaped exterior boasts a garden area and a driveway.

#### **Key Features**

- Brand new home •
- Fully Furnished
- Over 50s
- Part Exchange Available
- Pet-Friendly

- Residential
  - Development
  - Riverside Development
- Short drive to the coast
- Two Bedrooms
- Village location