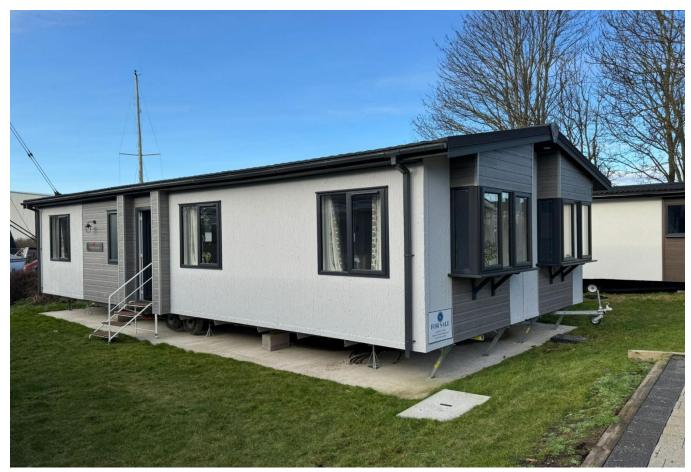

## Rainham, Kent, ME8

This brand new, modern-furnished Pemberton Kingsdale (40'x20') luxury park home is perfect for those looking for a detached, easy to maintain, bungalow-style property. The home has modern kitchen with integrated appliances, a comfortable living room, two double bedrooms and two bathrooms.