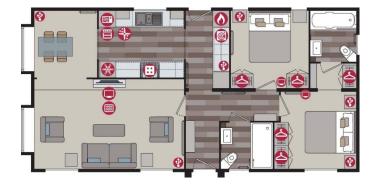

## Rainham, Kent, ME8

This brand new, modern-furnished Pemberton Kingsdale (40'x20') luxury park home is perfect for those looking for a detached, easy to maintain, bungalow-style property. The home has modern kitchen with integrated appliances, a comfortable living room, two double bedrooms and two bathrooms.