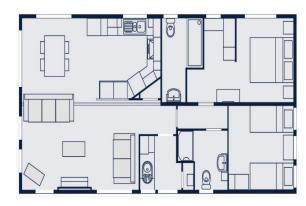

## Morecambe, Lancashire, LA3

This pre-owned Victory Parkview (40'x20') well maintained park home features two bedrooms and bathrooms, a modern kitchen and comfortable living area. The exterior boasts a private decking area overlooking the park.

## **Key Features**

- Excellent Transport Links
- Golf course nearby
- Over 50s
- Part Exchange Available
- Pre-owned park home
- Residential license
- Private decking
- Pet friendly