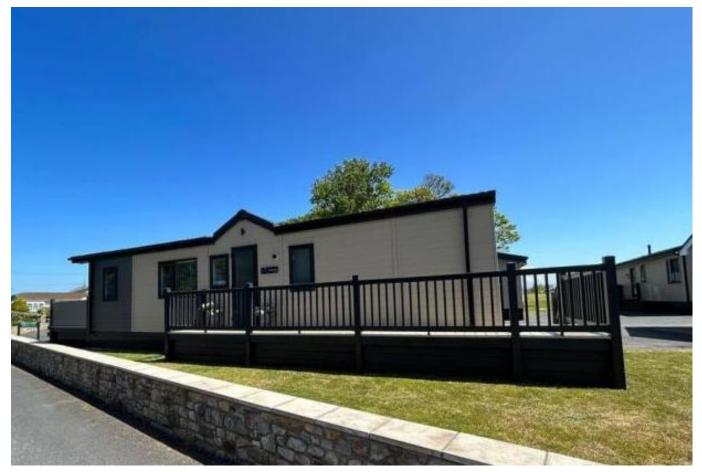

## Morecambe, Lancashire, LA3

This pre-owned Victory Parkview (40'x20') well maintained park home features two bedrooms and bathrooms, a modern kitchen and comfortable living area. The exterior boasts a private decking area overlooking the park.

## **Key Features**

- Excellent Transport Links
- Golf course nearby
- Over 50s
- Part Exchange Available
- Pre-owned park home
- Residential license
- Private decking
- Pet friendly