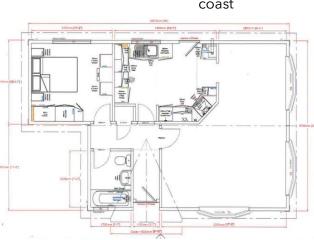

## Price as listed

This pre-owned, modern Country Homes Kingsbridge (36'x22') park home is perfect for those looking for a detached, easy to maintain, bungalowstyle retirement property. The home has a spacious, open plan style living and dining area, and a large quality fitted kitchen with integrated appliances including oven, hob, fridge, and freezer. There is a double bedroom with plenty of built-in storage and a luxurious bathroom with shower over bath.