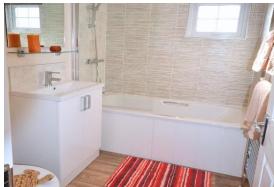

## Price as listed

This pre-owned, modern Country Homes Kingsbridge (36'x22') park home is perfect for those looking for a detached, easy to maintain, bungalowstyle retirement property. The home has a spacious, open plan style living and dining area, and a large quality fitted kitchen with integrated appliances including oven, hob, fridge, and freezer. There is a double bedroom with plenty of built-in storage and a luxurious bathroom with shower over bath.