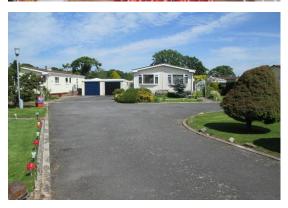

## Price as listed

This pre-owned, modern Country Homes Kingsbridge (36'x22') park home is perfect for those looking for a detached, easy to maintain, bungalowstyle retirement property. The home has a spacious, open plan style living and dining area, and a large quality fitted kitchen with integrated appliances including oven, hob, fridge, and freezer. There is a double bedroom with plenty of built-in storage and a luxurious bathroom with shower over bath.