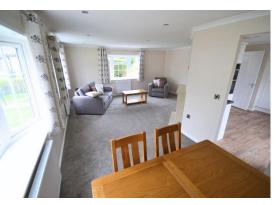

## Price as listed

This pre-owned, modern Country Homes Kingsbridge (36'x22') park home is perfect for those looking for a detached, easy to maintain, bungalowstyle retirement property. The home has a spacious, open plan style living and dining area, and a large quality fitted kitchen with integrated appliances including oven, hob, fridge, and freezer. There is a double bedroom with plenty of built-in storage and a luxurious bathroom with shower over bath.