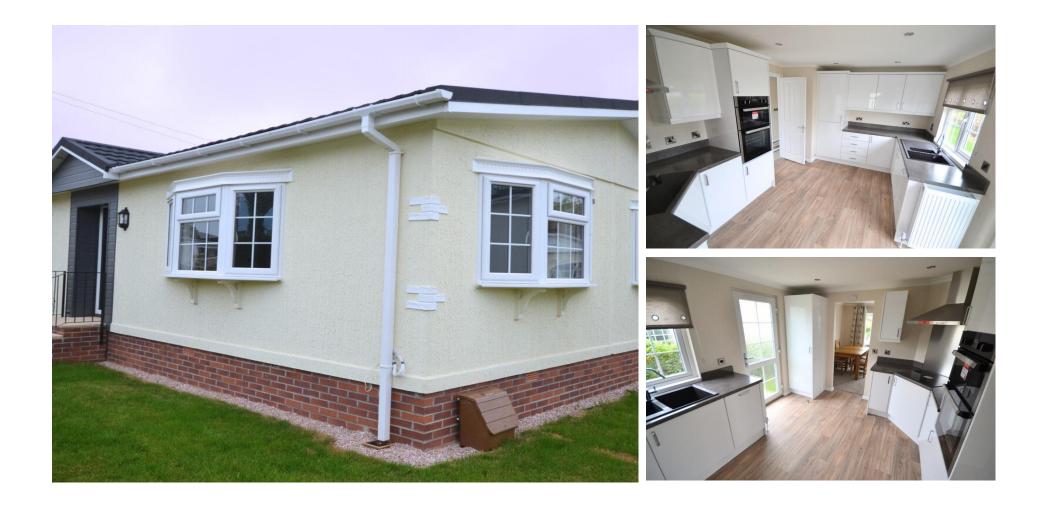

## Price as listed

This pre-owned, modern Country Homes Kingsbridge (36'x22') park home is perfect for those looking for a detached, easy to maintain, bungalowstyle retirement property. The home has a spacious, open plan style living and dining area, and a large quality fitted kitchen with integrated appliances including oven, hob, fridge, and freezer. There is a double bedroom with plenty of built-in storage and a luxurious bathroom with shower over bath.