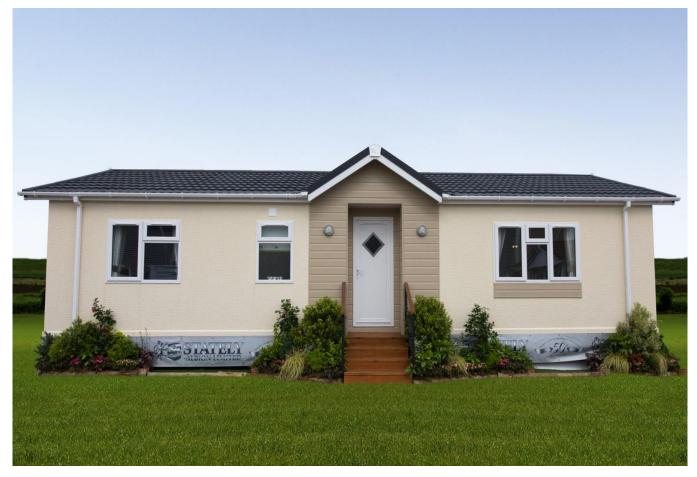

## Nottingham, Nottinghamshire, NG2

This brand-new, modern-furnished Stately Tredegar (38'x20') luxury park home is perfect for those looking for a detached, easy-to-maintain, bungalow-style property. The home has a modern kitchen with integrated applicances, comfortable living room, two bedrooms and two bathrooms.

Age restriction: Over 25's

Pet friendly: No

Site fees: £61.48 per week

Internal stock images have been used, the home when sited may vary