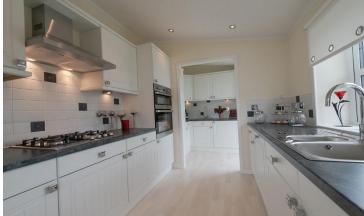

## Tadcaster, North Yorkshire, LS24

This brand new, modern-furnished Stately Windsor (40'x20') luxury park home is perfect for those looking for a detached, easy to maintain, bungalow-style property. The home has countryside views, a modern, fitted kitchen, a comfortable living space, two double bedrooms and two bathrooms. The landscaped exterior boasts a garden area, parking and sheds are allowed.