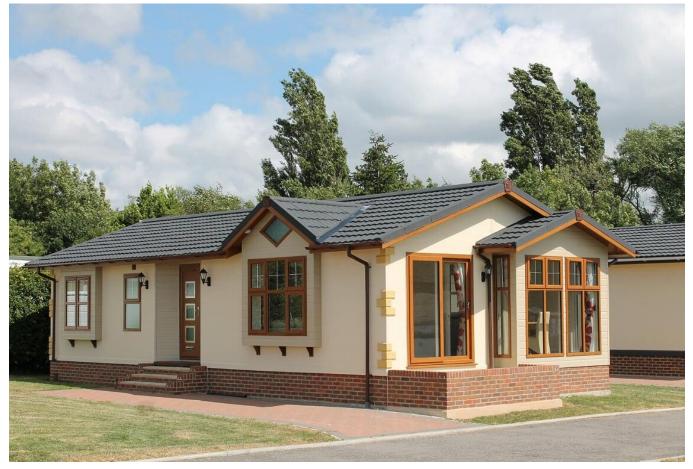

## Tadcaster, North Yorkshire, LS24

This brand new, modern-furnished Stately Windsor (40'x20') luxury park home is perfect for those looking for a detached, easy to maintain, bungalow-style property. The home has countryside views, a modern, fitted kitchen, a comfortable living space, two double bedrooms and two bathrooms. The landscaped exterior boasts a garden area, parking and sheds are allowed.