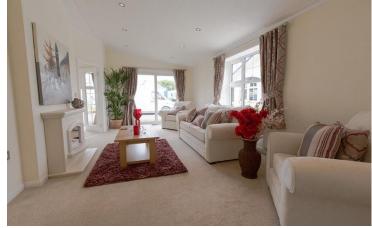

## Tadcaster, North Yorkshire, LS24

This brand new, modern-furnished Stately Windsor (40'x20') luxury park home is perfect for those looking for a detached, easy to maintain, bungalow-style property. The home has countryside views, a modern, fitted kitchen, a comfortable living space, two double bedrooms and two bathrooms. The landscaped exterior boasts a garden area, parking and sheds are allowed.