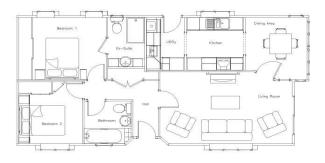

## Tadcaster, North Yorkshire, LS24

This brand new, modern-furnished Stately Windsor (40'x20') luxury park home is perfect for those looking for a detached, easy to maintain, bungalow-style property. The home has countryside views, a modern, fitted kitchen, a comfortable living space, two double bedrooms and two bathrooms. The landscaped exterior boasts a garden area, parking and sheds are allowed.