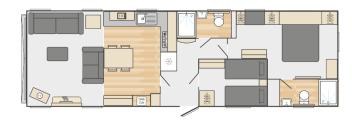

## Leek, Staffordshire, ST13

This brand-new, modern-furnished Swift Vendee (40'x14') luxury lodge is perfect for those looking for a detached, easy-to-maintain, bungalow-style property. The lodge has an open plan kitchen, living and dining room, two bedrooms, and two bathrooms. The landscaped exterior boasts parking for 2 cars.