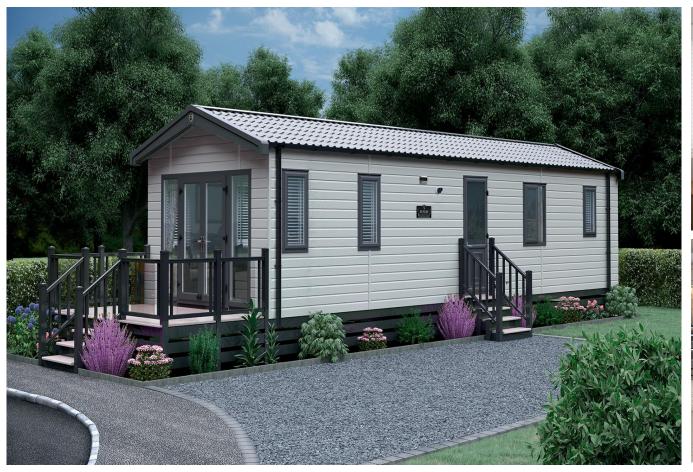

## Leek, Staffordshire, ST13

This brand-new, modern-furnished Swift Vendee (40'x14') luxury lodge is perfect for those looking for a detached, easy-to-maintain, bungalow-style property. The lodge has an open plan kitchen, living and dining room, two bedrooms, and two bathrooms. The landscaped exterior boasts parking for 2 cars.