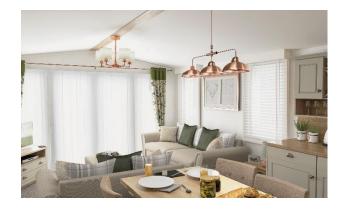

## Leek, Staffordshire, ST13

This brand-new, modern-furnished Swift Vendee (40'x14') luxury lodge is perfect for those looking for a detached, easy-to-maintain, bungalow-style property. The lodge has an open plan kitchen, living and dining room, two bedrooms, and two bathrooms. The landscaped exterior boasts parking for 2 cars.