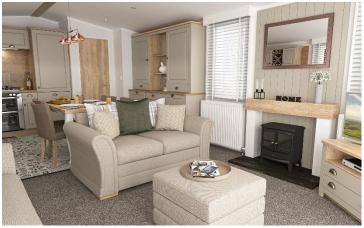

## Leek, Staffordshire, ST13

This brand-new, modern-furnished Swift Vendee (40'x14') luxury lodge is perfect for those looking for a detached, easy-to-maintain, bungalow-style property. The lodge has an open plan kitchen, living and dining room, two bedrooms, and two bathrooms. The landscaped exterior boasts parking for 2 cars.