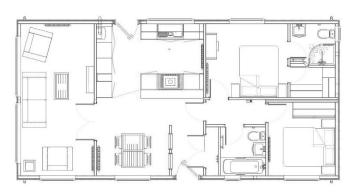

## Price as listed

This brand new, modern-furnished Tingdene Cosgrove (40'x12') luxury park home is perfect for those looking for a detached, easy to maintain, bungalow-style property. The home features a fully fitted kitchen with integrated appliances, a living area with modern, comfortable furniture, two double bedrooms, one family bathroom and en suite.