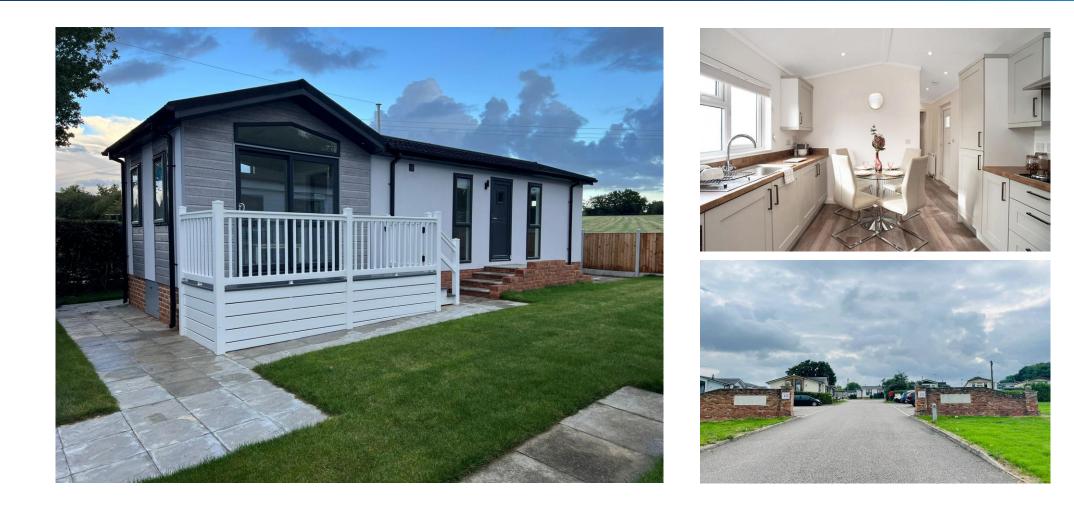

## Price as listed

This brand new, modern-furnished Tingdene Cosgrove (40'x12') luxury park home is perfect for those looking for a detached, easy to maintain, bungalow-style property. The home features a fully fitted kitchen with integrated appliances, a living area with modern, comfortable furniture, two double bedrooms, one family bathroom and en suite.

The park offers peaceful and tranquil living while being a short drive from local amenities, with a local shop and bus stop at the park entrance. The development is located in a desirable, wellconnected area, just 5 miles from the M25 and 2 miles from the M11. Abridge village is within walking distance, where you can find amenities and leisure activities.

Age restriction: Over 50s Pet friendly: Yes Site fees (at time of listing): £280 per month Residential license Stock images have been used, the home on site may vary