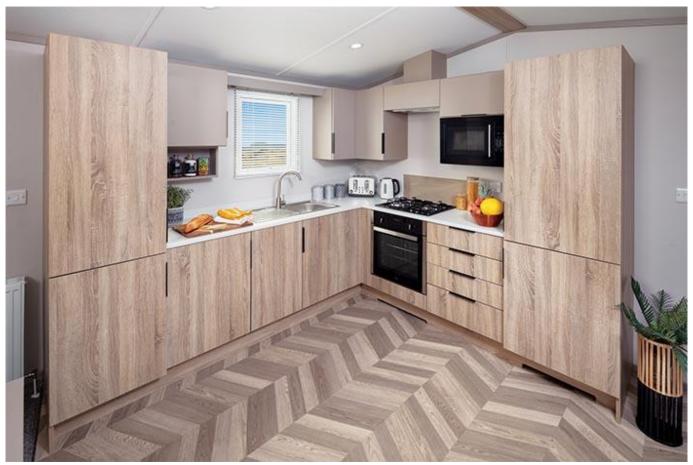

## Northwich, Cheshire, CW8

This brand new, modern-furnished Victory Stonewood (39'x12') luxury lodge is perfect for those looking for a detached, easy to maintain, bungalow-style holiday property. The lodge is built to a high specification, with an open plan kitchen and living area, and two bedrooms.