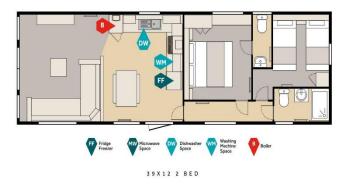

## Northwich, Cheshire, CW8

This brand new, modern-furnished Victory Stonewood (39'x12') luxury lodge is perfect for those looking for a detached, easy to maintain, bungalow-style holiday property. The lodge is built to a high specification, with an open plan kitchen and living area, and two bedrooms.