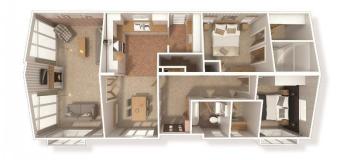

## Rainham, Kent, ME8

This brand new, modern-furnished Willerby Delamere (40'x20') luxury park home is perfect for those looking for a detached, easy to maintain, bungalow-style property. The home has modern kitchen with integrated appliances, a comfortable living room, two double bedrooms and two bathrooms.

## **Key Features**

- Brand new home
- Community Living
- Exceptionally High Specification
- Fully Furnished
- Over 50s

- Part Exchange Available
- Residential Development
- Two Bedrooms

advice@quickmoveproperties.co.uk