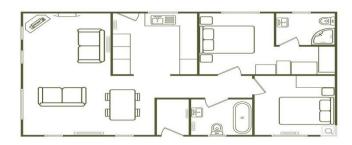

## Frenchay, Bristol, BS16

This brand-new, modern-furnished Willerby Kingswood (40'x20') luxury park home is perfect for those looking for a detached, easy-to-maintain, bungalow-style property. The home has a modern kitchen with integrated appliances, a dining area and a comfortable living room. There are two double bedrooms, an en suite and a main bathroom.