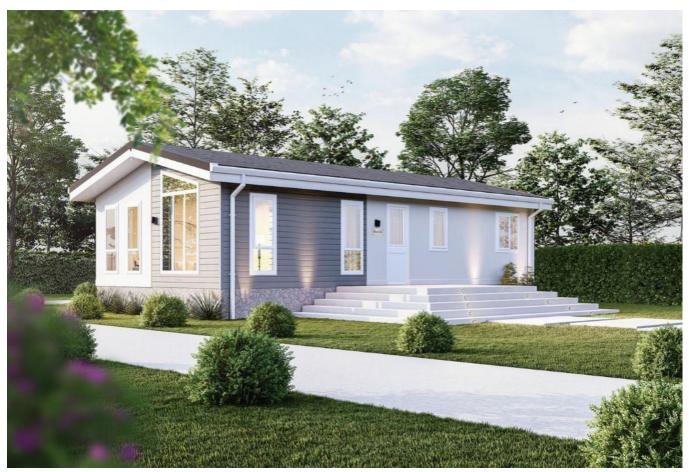

## Frenchay, Bristol, BS16

This brand-new, modern-furnished Willerby Kingswood (40'x20') luxury park home is perfect for those looking for a detached, easy-to-maintain, bungalow-style property. The home has a modern kitchen with integrated appliances, a dining area and a comfortable living room. There are two double bedrooms, an en suite and a main bathroom.

## **Key Features**

- Community Living
- Exceptionally High Specification
- Fully Furnished
- Part Exchange Available
- Pet-Friendly

- Residential Development
- Shops and amenities nearby
- Two Bedrooms
- Woodland Setting