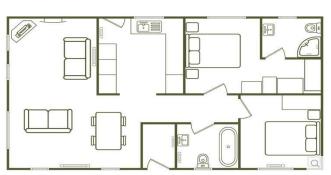

# Price as listed

This brand-new, modern-

furnished Willerby Kingswood (40'x20') luxury park home is perfect for those looking for a detached, easy-to-maintain, bungalow-style property. The homes has a spacious, modern kitchen with integrated appliances, a comfortable living room, two double bedrooms and two bathrooms.