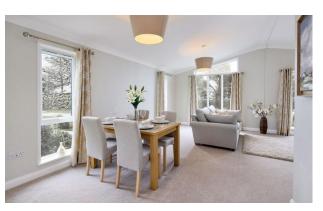

# Price as listed

This brand-new, modern-

furnished Willerby Kingswood (40'x20') luxury park home is perfect for those looking for a detached, easy-to-maintain, bungalow-style property. The homes has a spacious, modern kitchen with integrated appliances, a comfortable living room, two double bedrooms and two bathrooms.