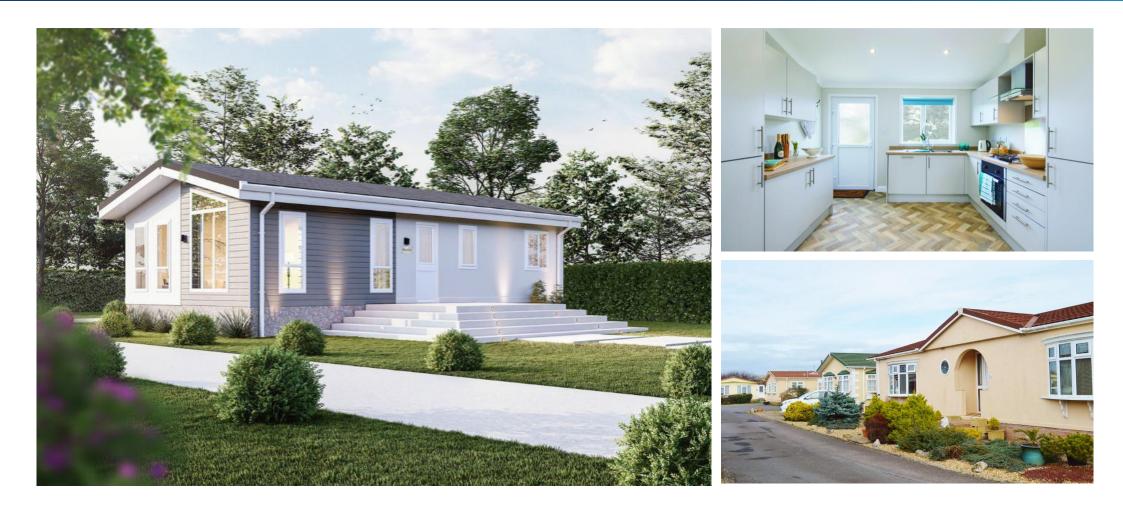

# Price as listed

This brand-new, modern-

furnished Willerby Kingswood (40'x20') luxury park home is perfect for those looking for a detached, easy-to-maintain, bungalow-style property. The homes has a spacious, modern kitchen with integrated appliances, a comfortable living room, two double bedrooms and two bathrooms.

Age restriction: Over 45s Pet friendly Site fees: £269.12 per month Residential license Stock images have been used, the home may vary

### **Key Features**

- Brand new home
- Coastal Location
- Community Living
- **Fully Furnished**
- Modern design

- Over 45s •
- Part Exchange Available
- Pet-Friendly
- Town location
- Two Bedrooms

**CONTACT US** 01793 840917 advice@quickmoveproperties.co.uk