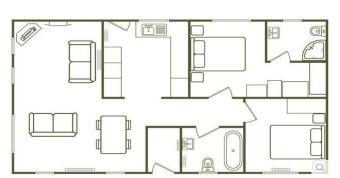

## Price as listed

This brand-new, modern-furnished Willerby Kingswood (40'x20') luxury park home is perfect for those looking for a detached, easyto-maintain, bungalow-style property. The home has a modern kitchen with integrated appliances, a dining area and a comfortable living room. There are two double bedrooms, an en suite and a main bathroom.