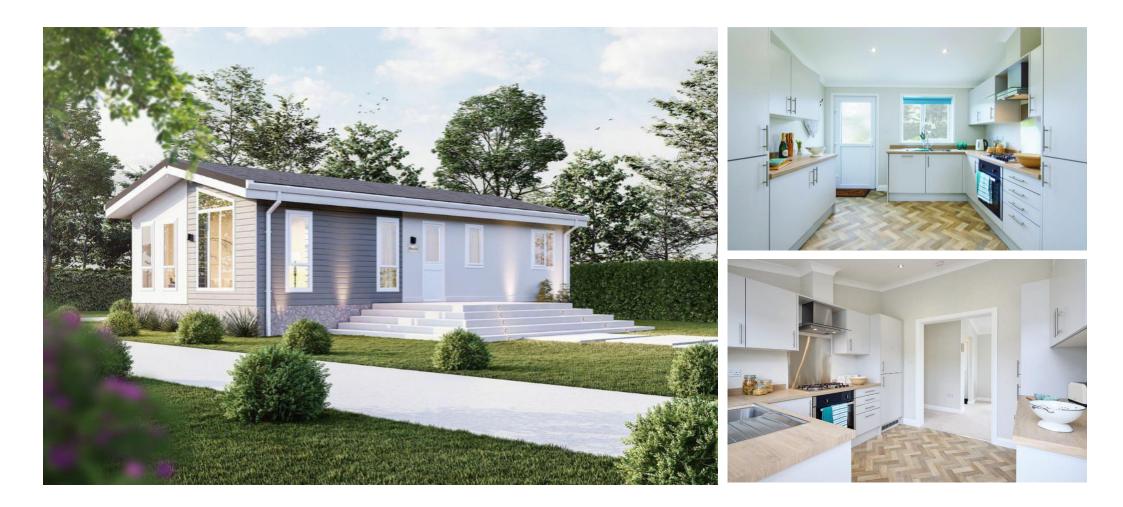

## Price as listed

This brand-new, modern-furnished Willerby Kingswood (40'x20') luxury park home is perfect for those looking for a detached, easyto-maintain, bungalow-style property. The home has a modern kitchen with integrated appliances, a dining area and a comfortable living room. There are two double bedrooms, an en suite and a main bathroom.

This development is extremely popular due to its excellent location and established friendly community. This

development has excellent road links take you to a multitude of areas of outstanding scenery, whether your preference is rolling countryside or spectacular coastal views.

Age restriction: Over 50s Pet friendly: Yes Site fees: £204.03 per month Residential license Stock images have been used, the home on site may vary.