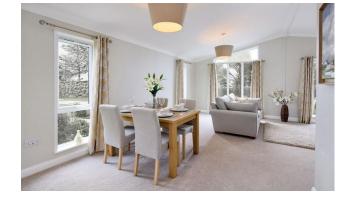

## Price as listed

This brand-new, modern-furnished Willerby Kingswood (40'x20') luxury park home is perfect for those looking for a detached, easyto-maintain, bungalow-style property. The home has a modern kitchen with integrated appliances, a dining area and a comfortable living room. There are two double bedrooms, an en suite and a main bathroom.