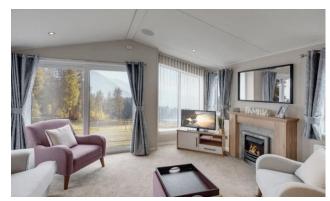

## Price as listed

This pre owned, Willerby Waverley (42'x14') lodge is perfect for those looking for a detached, easy-to-maintain, leisure home. The lodge features open plan living, with a modern kitchen with an island and integrated appliances, dining and living area. There are two bedrooms and two bathrooms.