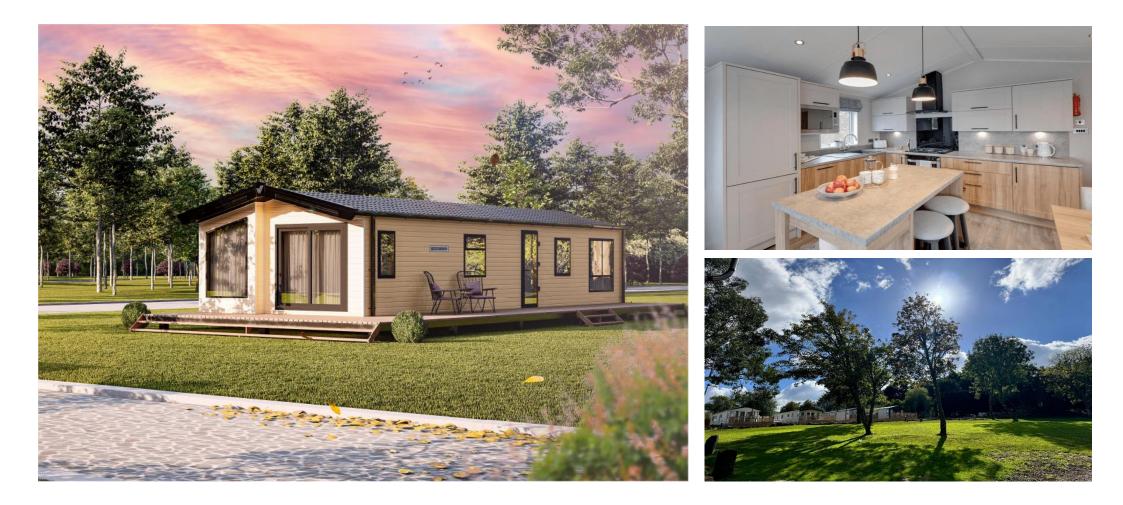

## Price as listed

This pre owned, Willerby Waverley (42'x14') lodge is perfect for those looking for a detached, easy-to-maintain, leisure home. The lodge features open plan living, with a modern kitchen with an island and integrated appliances, dining and living area. There are two bedrooms and two bathrooms.