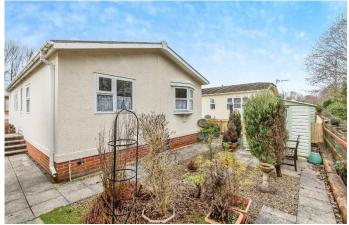

## Portbury, Bristol, BS20

This pre-owned Wessex (34'x20') park home is perfect for those looking for a detached, easy-to-maintain, bungalow-style property. The home is vacant and unfurnished. It consists of a kitchen, living and dining room, two bedrooms and a bathroom with a tub and shower head. The home has a garden space and a garage and driveway.

## **Key Features**

- Driveway
- Garage
- Garden space
- Over 50s
- Part Exchange Available
- Pre-owned park home
- Residential Development
- Shops and amenities nearby
- Two Bedrooms
- Well maintained home