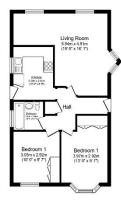

## Portbury, Bristol, BS20

This pre-owned Wessex (34'x20') park home is perfect for those looking for a detached, easy-to-maintain, bungalow-style property. The home is vacant and unfurnished. It consists of a kitchen, living and dining room, two bedrooms and a bathroom with a tub and shower head. The home has a garden space and a garage and driveway.