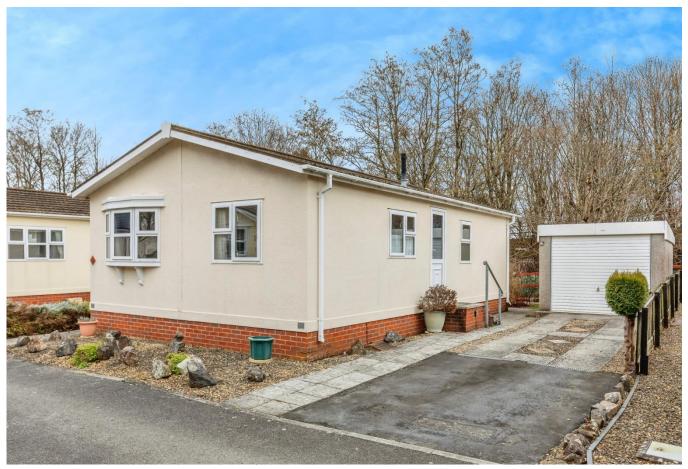

## Portbury, Bristol, BS20

This pre-owned Wessex (34'x20') park home is perfect for those looking for a detached, easy-to-maintain, bungalow-style property. The home is vacant and unfurnished. It consists of a kitchen, living and dining room, two bedrooms and a bathroom with a tub and shower head. The home has a garden space and a garage and driveway.

## **Key Features**

- Driveway
- Garage
- Garden space
- Over 50s
- Part Exchange Available
- Pre-owned park home
- Residential Development
- Shops and amenities nearby
- Two Bedrooms
- Well maintained home