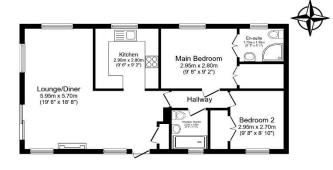

## **Quickmove** PROPERTIES

Floor Plan

Total floor area 80.5 m<sup>2</sup> (866 sq.ft.) approx This floor plan is for idustries purposes only, it is not drawn to scale. Any measurement, floor areas (including any total floor areas), openings and orientation are approximate. No details are guaranteed, they cannot be reliad upont for any purpose and they do not form part of any appreement. No labelity a taken to any error, amission or missianment. A party most why upon its own inspection(s). Powered by