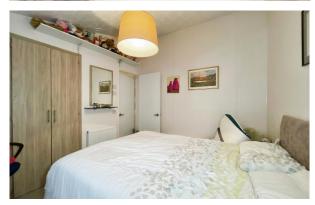

# Price as listed

This pre-owned Atlas (40'x20') park home is perfect for those looking for a detached, easy-to-maintain, bungalow-style property. The home has a large kitchen with integrated appliances, a breakfast bar and a dining area. A living room with a vaulted ceiling, skylights and doors leading onto the decking. There is a study with fitted cabinets and a desk. The master bedroom has a walk-in wardrobe and an en suite. There are two further bedrooms and a bathroom. The exterior boasts a decking and a large, private garden. There are also two parking spaces.