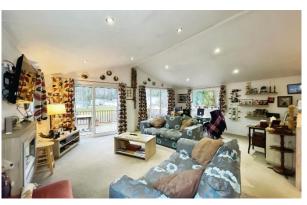

# Price as listed

This pre-owned Atlas (40'x20') park home is perfect for those looking for a detached, easy-to-maintain, bungalow-style property. The home has a large kitchen with integrated appliances, a breakfast bar and a dining area. A living room with a vaulted ceiling, skylights and doors leading onto the decking. There is a study with fitted cabinets and a desk. The master bedroom has a walk-in wardrobe and an en suite. There are two further bedrooms and a bathroom. The exterior boasts a decking and a large, private garden. There are also two parking spaces.