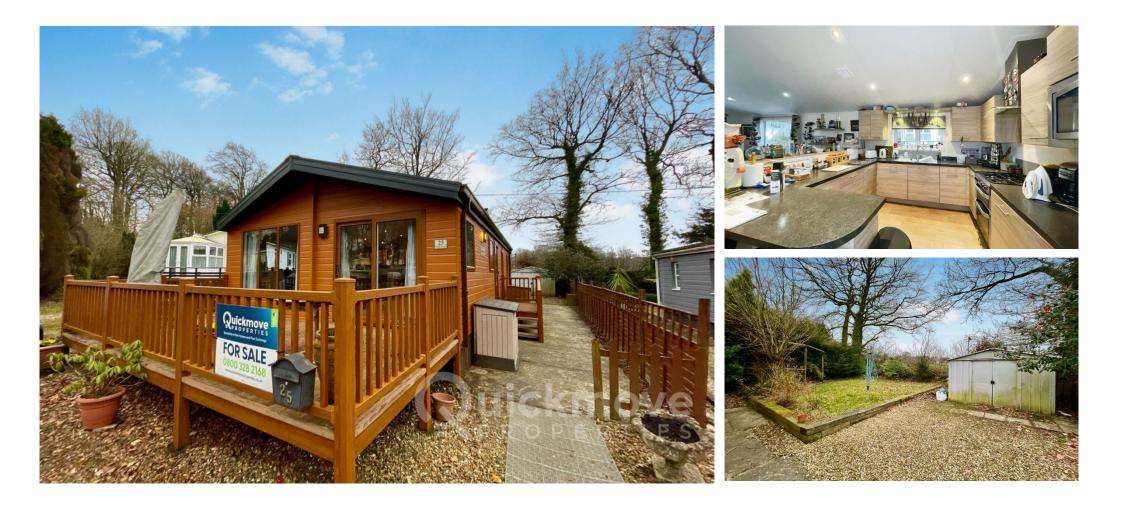

# Price as listed

This pre-owned Atlas (40'x20') park home is perfect for those looking for a detached, easy-to-maintain, bungalow-style property. The home has a large kitchen with integrated appliances, a breakfast bar and a dining area. A living room with a vaulted ceiling, skylights and doors leading onto the decking. There is a study with fitted cabinets and a desk. The master bedroom has a walk-in wardrobe and an en suite. There are two further bedrooms and a bathroom. The exterior boasts a decking and a large, private garden. There are also two parking spaces.

#### **Key Features**

- Decking
- Garden space
- Modern design
- Over 50s
- Parking space
- Pet-Friendly
- Residential Park Home
- Study
- Two Double Bedrooms
- Vacant plot