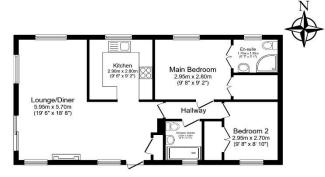

## **Key Features**

- Decking
- Garden space
- Modern design
- Over 50s
- Parking space
- Pet-Friendly
- Residential Park Home
- Study
- Two Double Bedrooms
- Vacant plot

Floor Plan

Total floor area 80.5 m² (866 sq.ft.) approx
This floor plan is for illustrative purposes only, it is not drawn to scale. Any measurements, floor areas (including any total floor areas), openings and orientation are approximate. No details are guarante