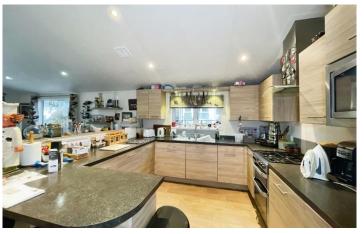

## **Chard, Somerset, TA20**

This pre-owned Atlas (40'x20') park home is perfect for those looking for a detached, easy-to-maintain, bungalow-style property. The home has a large kitchen with integrated appliances, a breakfast bar and a dining area. A living room with a vaulted ceiling, skylights and doors leading onto the decking. There is a study with fitted cabinets and a desk. The master bedroom has a walk-in wardrobe and an en suite. There is a second bedroom and a bathroom. The exterior boasts a decking and a large, private garden. There are also two parking spaces.