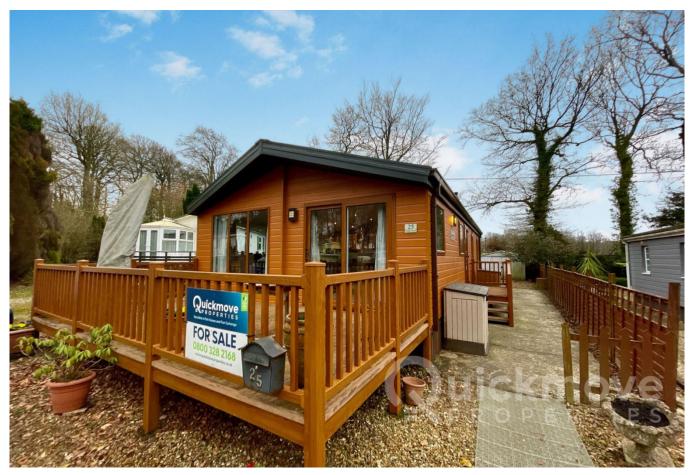

## **Chard, Somerset, TA20**

This pre-owned Atlas (40'x20') park home is perfect for those looking for a detached, easy-to-maintain, bungalow-style property. The home has a large kitchen with integrated appliances, a breakfast bar and a dining area. A living room with a vaulted ceiling, skylights and doors leading onto the decking. There is a study with fitted cabinets and a desk. The master bedroom has a walk-in wardrobe and an en suite. There is a second bedroom and a bathroom. The exterior boasts a decking and a large, private garden. There are also two parking spaces.

## **Key Features**

- Decking
- Garden space
- Modern design
- Over 50s
- Parking space
- Pet-Friendly
- Residential Park Home
- Study
- Two Double Bedrooms
- Vacant plot

Floor Plan

Total floor area 80.5 m² (866 sq.ft.) approx
This floor plan is for illustrative purposes only, it is not drawn to scale. Any measurements, floor areas (including any total floor areas), openings and orientation are approximate. No details are guarante