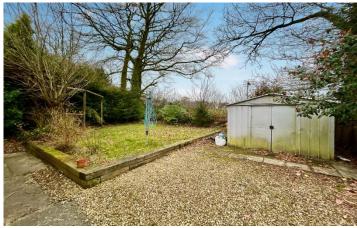

## **Chard, Somerset, TA20**

This pre-owned Atlas (40'x20') park home is perfect for those looking for a detached, easy-to-maintain, bungalow-style property. The home has a large kitchen with integrated appliances, a breakfast bar and a dining area. A living room with a vaulted ceiling, skylights and doors leading onto the decking. There is a study with fitted cabinets and a desk. The master bedroom has a walk-in wardrobe and an en suite. There is a second bedroom and a bathroom. The exterior boasts a decking and a large, private garden. There are also two parking spaces.