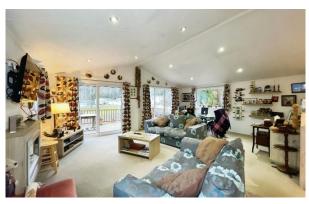

## **Chard, Somerset, TA20**

This pre-owned Atlas (40'x20') park home is perfect for those looking for a detached, easy-to-maintain, bungalow-style property. The home has a large kitchen with integrated appliances, a breakfast bar and a dining area. A living room with a vaulted ceiling, skylights and doors leading onto the decking. There is a study with fitted cabinets and a desk. The master bedroom has a walk-in wardrobe and an en suite. There is a second bedroom and a bathroom. The exterior boasts a decking and a large, private garden. There are also two parking spaces.