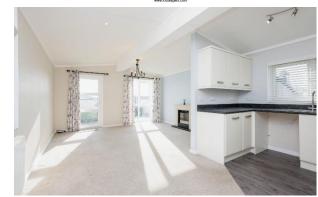

## Price as listed

This pre-owned, modern, luxury Hayden Classic (45'x14') park home is perfect for those looking for a detached, easy-to-maintain, bungalow-style property. The home is offered unfurnished and is vacant. The home has a modern kitchen with an integrated oven, hob and fridge/freezer. The living area enjoys large windows and an electric fireplace. There are two bedrooms with fitted wardrobes, and a bathroom with a tub and showerhead. The exterior features a driveway and garden space with a shed.