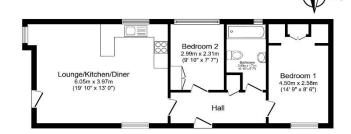

Total floor area 56.9 m² (612 sq.ft.) approx his floor plan is for illustrative purposes only. It is not drawn to scale. Any measurements, floor area aramoto be refeat upon for any purpose and they do not form part of any agreement. No lisbility is