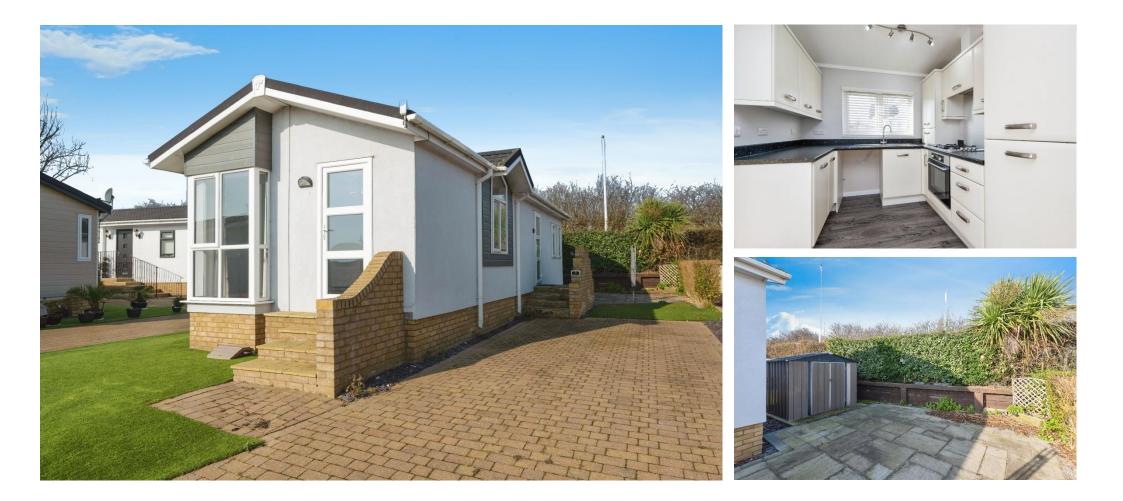

## Price as listed

This pre-owned, modern, luxury Hayden Classic (45'x14') park home is perfect for those looking for a detached, easy-to-maintain, bungalow-style property. The home is offered unfurnished and is vacant. The home has a modern kitchen with an integrated oven, hob and fridge/freezer. The living area enjoys large windows and an electric fireplace. There are two bedrooms with fitted wardrobes, and a bathroom with a tub and showerhead. The exterior features a driveway and garden space with a shed.

This development offers a wonderful coastal location, and residents have access to various facilities including an indoor swimming pool, a coffee lounge and tea gardens. Many beautiful coastal walks lead directly from the development and numerous other pursuits nearby such as fishing, horse riding, cycling, sailing and golf.