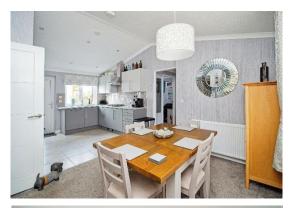

## Chippenham, Wiltshire, SN14

This pre-owned, modern Omar Image (36'x20') luxury park home is perfect for those looking for a detached, easy-to-maintain, bungalow-style property. The landscaped exterior boasts a private garden space and driveway. Built in 2020, the home features a spacious kitchen and dining area, a comfortable living room with an electric fireplace, two bedrooms, an en suite and a family bathroom.