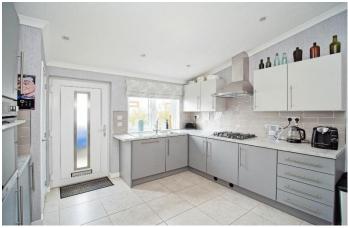

## Chippenham, Wiltshire, SN14

This pre-owned, modern Omar Image (36'x20') luxury park home is perfect for those looking for a detached, easy-to-maintain, bungalow-style property. The landscaped exterior boasts a private garden space and driveway. Built in 2020, the home features a spacious kitchen and dining area, a comfortable living room with an electric fireplace, two bedrooms, an en suite and a family bathroom.