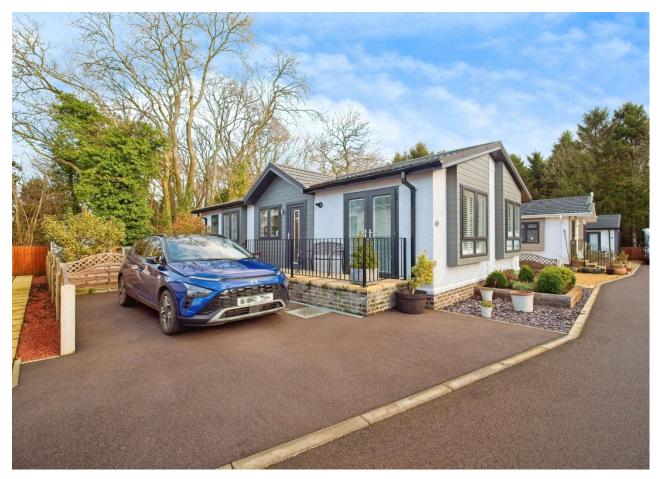

## Chippenham, Wiltshire, SN14

This pre-owned, modern Omar Image (36'x20') luxury park home is perfect for those looking for a detached, easy-to-maintain, bungalow-style property. The landscaped exterior boasts a private garden space and driveway. Built in 2020, the home features a spacious kitchen and dining area, a comfortable living room with an electric fireplace, two bedrooms, an en suite and a family bathroom.

The park is an exclusive development of only 10 homes and is backing onto woodland. Located just off the M4 between Chippenham and Malmsbury, this development is within easy reach of many small towns and villages, including the famous Castle Combe. Less than half an hour from the park is Swindon and Bristol, where you can find high-street shopping, a range of popular restaurants and entertainment venues.