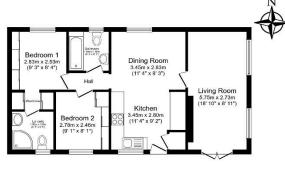

Total floor area 62.5 sq.m. (673 sq.ft.) approx

This for pits his for Butstate's purpose only. It is not damn to sole. Any measurements, floor areas (including any total floor area), openings and orientation are approximate. No orbitals are guaranteed from the orient purpose and they for not form part of all any approximation. Any form of the part of all any approximation and the part of the part o