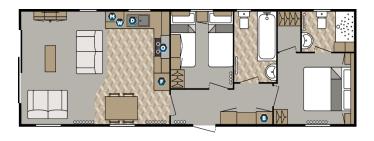

## Carlisle, Cumbria, CA6

This brand new, modern-furnished luxury park home (42'x14') is perfect if you are looking for a detached, easy to maintain, bungalow-style retirement property. This home features a sleek, modern kitchen, two bedrooms and two bathrooms, large windows and modern furniture.

## **Key Features**

- Brand new home
- Community Living
- Countryside location
- Exceptionally High Specification
- Fully Furnished
- Kitchen With Integrated Appliances
- Pet-Friendly
- Residential Development