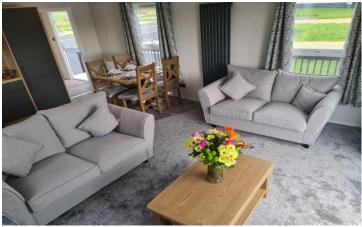

## Carlisle, Cumbria, CA6

This brand new, modern-furnished luxury park home (42'x14') is perfect if you are looking for a detached, easy to maintain, bungalow-style retirement property. This home features a sleek, modern kitchen, two bedrooms and two bathrooms, large windows and modern furniture.

## **Key Features**

- Brand new home
- Community Living
- Countryside location
- Exceptionally High Specification
- Fully Furnished
- Kitchen With Integrated Appliances
- Pet-Friendly
- Residential Development