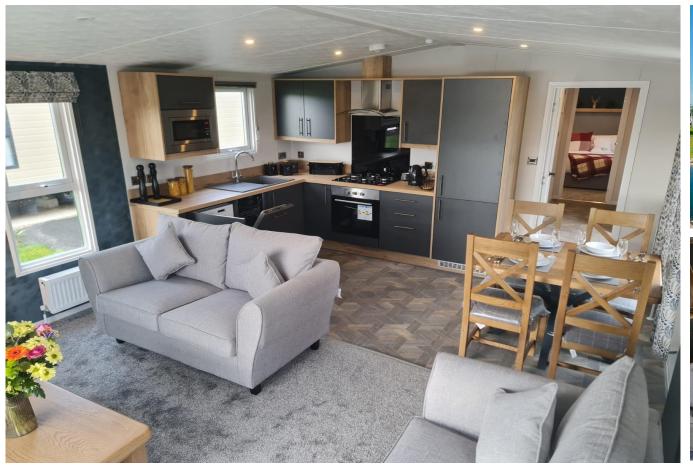

## Carlisle, Cumbria, CA6

This brand new, modern-furnished luxury park home (42'x14') is perfect if you are looking for a detached, easy to maintain, bungalow-style retirement property. This home features a sleek, modern kitchen, two bedrooms and two bathrooms, large windows and modern furniture.

## **Key Features**

- Brand new home
- Community Living
- Countryside location
- Exceptionally High Specification
- Fully Furnished
- Kitchen With Integrated Appliances
- Pet-Friendly
- Residential Development