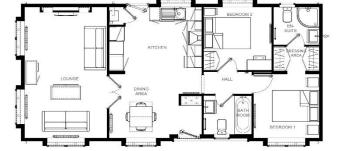

## Price as listed

This brand-new, modern-furnished Omar Image (42'x20') luxury park home is perfect for those looking for a detached, easy-to-maintain, bungalow-style property. The home has a modern, spacious kitchen with integrated appliances, dining area and a comfortable living area. There are two double bedrooms, an en suite and a bathroom. The home also has parking to two cars.