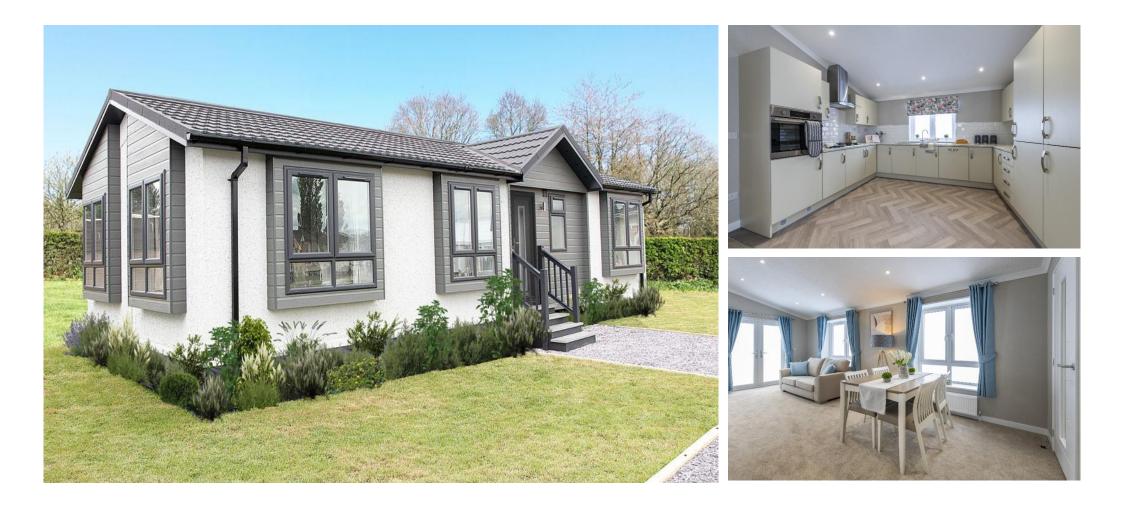

## Price as listed

This brand-new, modern-furnished Omar Image (42'x20') luxury park home is perfect for those looking for a detached, easy-to-maintain, bungalow-style property. The home has a modern, spacious kitchen with integrated appliances, dining area and a comfortable living area. There are two double bedrooms, an en suite and a bathroom. The home also has parking to two cars.

## **Key Features**

- Brand new home
- Exceptionally High Specification
- Fully Furnished
- Over 50s
- Parking for two cars
- Part Exchange Available
- Pet-Friendly
- Private, Gated Development
- Residential
  Development