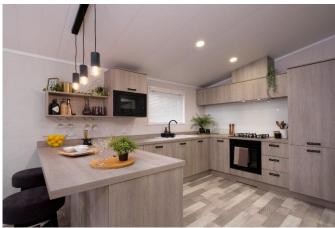

## Carlisle, Cumbria CA6

This brand new, modern-furnished luxury Victory Faraday park home (42'x20') is perfect if you are looking for a detached, easy to maintain, bungalow-style retirement property. This home features a sleek, modern kitchen, three bedrooms and two bathrooms, large windows and modern furniture.

## **Key Features**

- Residential home
- Brand new home
- Countryside location
- Exceptionally High Specification
- Fully Furnished
- Kitchen With Integrated Appliances
- Over 45s
- Pet-Friendly
- Three bedrooms