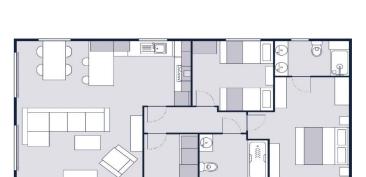

## Carlisle, Cumbria CA6

This brand new, modern-furnished luxury Victory Faraday park home (42'x20') is perfect if you are looking for a detached, easy to maintain, bungalow-style retirement property. This home features a sleek, modern kitchen, three bedrooms and two bathrooms, large windows and modern furniture.

## **Key Features**

- Residential home
- Brand new home
- Countryside location
- Exceptionally High Specification
- Fully Furnished
- Kitchen With Integrated Appliances
- Over 45s
- Pet-Friendly
- Three bedrooms