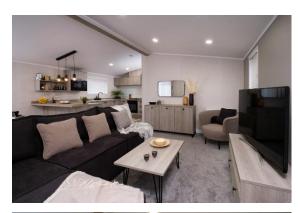

## Carlisle, Cumbria CA6

This brand new, modern-furnished luxury Victory Faraday park home (42'x20') is perfect if you are looking for a detached, easy to maintain, bungalow-style retirement property. This home features a sleek, modern kitchen, three bedrooms and two bathrooms, large windows and modern furniture.

## **Key Features**

- Residential home
- Brand new home
- Countryside location
- Exceptionally High Specification
- Fully Furnished
- Kitchen With Integrated Appliances
- Over 45s
- Pet-Friendly
- Three bedrooms