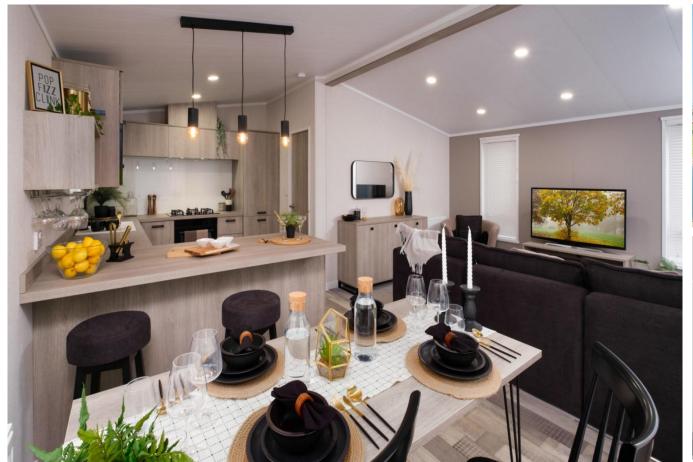

## Carlisle, Cumbria CA6

This brand new, modern-furnished luxury Victory Faraday park home (42'x20') is perfect if you are looking for a detached, easy to maintain, bungalow-style retirement property. This home features a sleek, modern kitchen, three bedrooms and two bathrooms, large windows and modern furniture.

## **Key Features**

- Residential home
- Brand new home
- Countryside location
- Exceptionally High Specification
- Fully Furnished
- Kitchen With Integrated Appliances
- Over 45s
- Pet-Friendly
- Three bedrooms