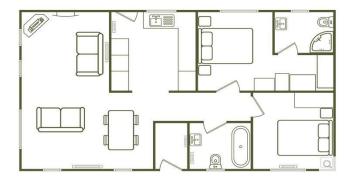

## Wrexham, Wales, LL12

This brand-new, modern-furnished Willerby Kingswood (40'x20') luxury park home is perfect for those looking for a detached, easy-to-maintain, bungalow-style property. The home has a modern kitchen with integrated appliances, a comfortable living area, two bedrooms an en suite and a bathroom.