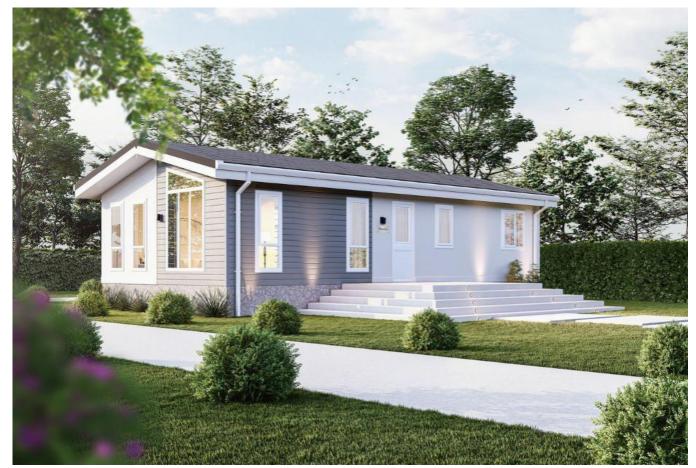

## Wrexham, Wales, LL12

This brand-new, modern-furnished Willerby Kingswood (40'x20') luxury park home is perfect for those looking for a detached, easy-to-maintain, bungalow-style property. The home has a modern kitchen with integrated appliances, a comfortable living area, two bedrooms an en suite and a bathroom.

## **Key Features**

- Brand new home
- Community Living
- Exceptionally High Specification
- Fully Furnished
- Modern design

- Over 50s
- Pet-Friendly
- Two Bedrooms
- Part exchange available
- Residential development