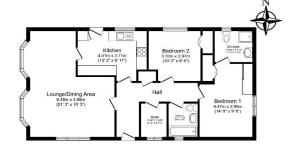

# Swindon, Wiltshire, SN25

PRE OWNED Park Home (42'x22') | Residential development for over 50's | Popular development | Two bedrooms | Study | Wrap-around garden | Garage with power and light | Safe and secure Gated community | Pets permitted | Historic location | Part exchange available