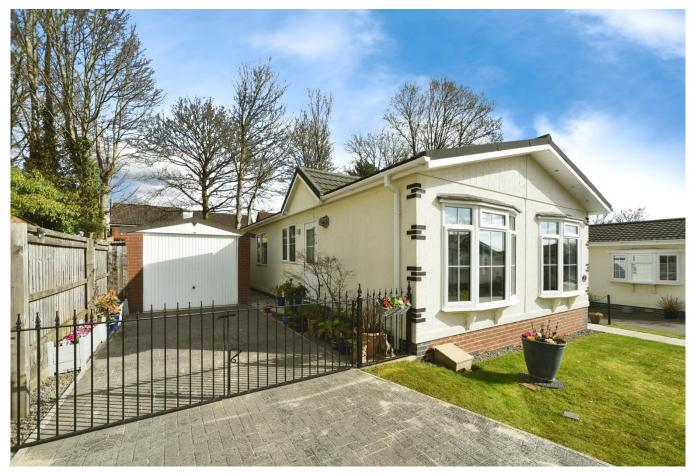

# Swindon, Wiltshire, SN25

PRE OWNED Park Home (42'x22') | Residential development for over 50's | Popular development | Two bedrooms | Study | Wrap-around garden | Garage with power and light | Safe and secure Gated community | Pets permitted | Historic location | Part exchange available

## **Key Features**

- Active Residents association
- Communal area
- Garage and Driveway
- Ideal retirement property
- Landscaped grounds

- Over 50s
- Part Exchange Available
- Pets welcome
- Pre-owned park home
- Shops and amenities nearby