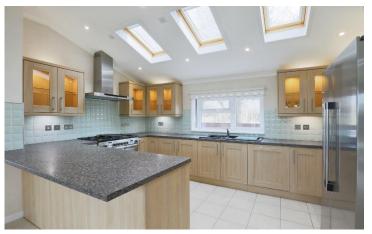

## Stratford-Upon-Avon, Warwickshire, CV37

This pre-owned Lissett Bespoke (65'x22') park home is perfect for those looking for a detached, easy to maintain, bungalow-style property. The home has a modern kitchen and dining area with integrated appliances, a large living room with a vaulted ceiling and doors leading onto the wrap-around decking. The home has a master bedroom with an en suite and walk-in wardrobe, two further bedrooms and a family bathroom. The home has a driveway that can fit 2 to 3 cars and a garden with a brick shed.