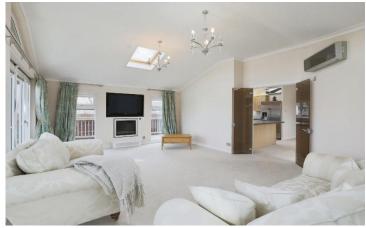

## Stratford-Upon-Avon, Warwickshire, CV37

This pre-owned Lissett Bespoke (65'x22') park home is perfect for those looking for a detached, easy to maintain, bungalow-style property. The home has a modern kitchen and dining area with integrated appliances, a large living room with a vaulted ceiling and doors leading onto the wrap-around decking. The home has a master bedroom with an en suite and walk-in wardrobe, two further bedrooms and a family bathroom. The home has a driveway that can fit 2 to 3 cars and a garden with a brick shed.