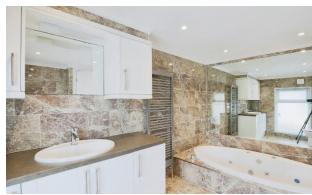

## Stratford-Upon-Avon, Warwickshire, CV37

This pre-owned Lissett Bespoke (65'x22') park home is perfect for those looking for a detached, easy to maintain, bungalow-style property. The home has a modern kitchen and dining area with integrated appliances, a large living room with a vaulted ceiling and doors leading onto the wrap-around decking. The home has a master bedroom with an en suite and walk-in wardrobe, two further bedrooms and a family bathroom. The home has a driveway that can fit 2 to 3 cars and a garden with a brick shed.