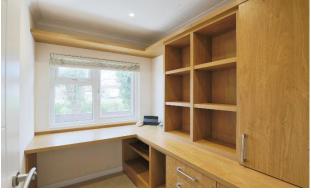

## Stratford-Upon-Avon, Warwickshire, CV37

This pre-owned Lissett Bespoke (65'x22') park home is perfect for those looking for a detached, easy to maintain, bungalow-style property. The home has a modern kitchen and dining area with integrated appliances, a large living room with a vaulted ceiling and doors leading onto the wrap-around decking. The home has a master bedroom with an en suite and walk-in wardrobe, two further bedrooms and a family bathroom. The home has a driveway that can fit 2 to 3 cars and a garden with a brick shed.