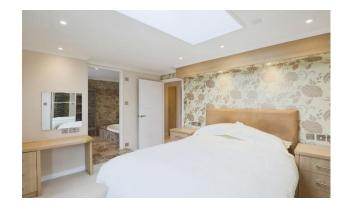

## Stratford-Upon-Avon, Warwickshire, CV37

This pre-owned Lissett Bespoke (65'x22') park home is perfect for those looking for a detached, easy to maintain, bungalow-style property. The home has a modern kitchen and dining area with integrated appliances, a large living room with a vaulted ceiling and doors leading onto the wrap-around decking. The home has a master bedroom with an en suite and walk-in wardrobe, two further bedrooms and a family bathroom. The home has a driveway that can fit 2 to 3 cars and a garden with a brick shed.