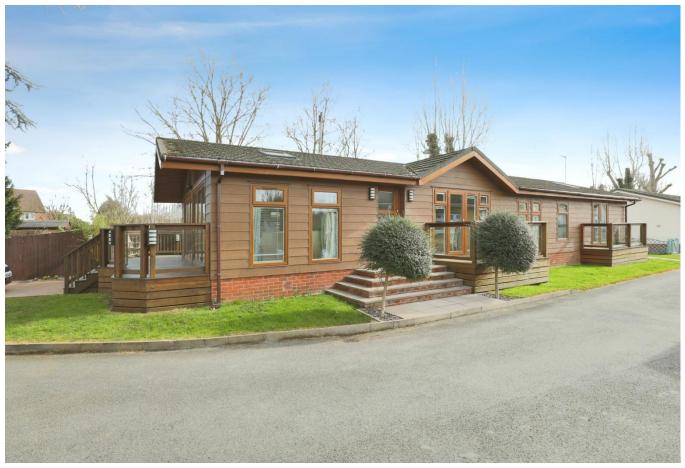

## Stratford-Upon-Avon, Warwickshire, CV37

This pre-owned Lissett Bespoke (65'x22') park home is perfect for those looking for a detached, easy to maintain, bungalow-style property. The home has a modern kitchen and dining area with integrated appliances, a large living room with a vaulted ceiling and doors leading onto the wrap-around decking. The home has a master bedroom with an en suite and walk-in wardrobe, two further bedrooms and a family bathroom. The home has a driveway that can fit 2 to 3 cars and a garden with a brick shed.

## **Key Features**

- Countryside Views
- Decking
- Over 50s
- Parking space
- Part Exchange
  Available
- Pet-Friendly
- Pre-owned park home
- Property is vacant
- Residential Development
- Wrap around garden