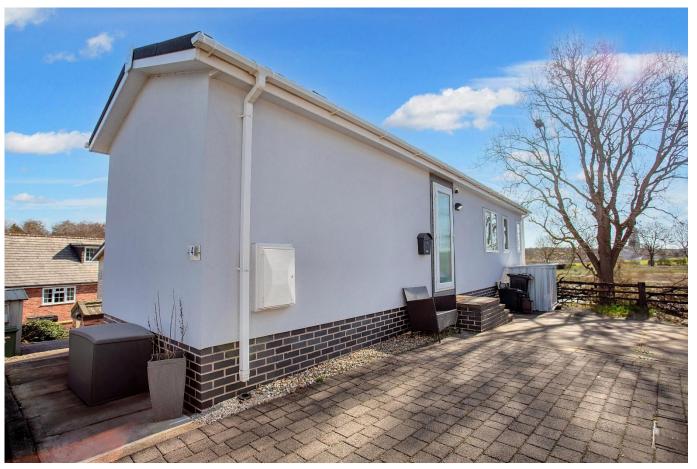

## Winsford, Cheshire, CW7

This pre-owned Tingdene Mackworth (40'x10') park home is perfect for those looking for a detached, easy-to-maintain, bungalow-style property. The home has a kitchen, living room, two bedrooms and a bathroom. There is a small, easy to maintain garden with a shed, and parking for 2 cars. The elevated position of the home also provides spectacular views of the River Weaver.

## **Key Features**

- Community Living
- Elevated plot
- Over 55's

Bedroom 1 2.34m x 2.78m

- Pre-owned park home
- Private, Gated Development
- Residential Development
- Riverside view
- Two Bedrooms