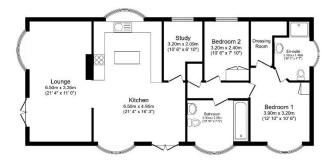

Total floor area 102.8 sq.m. (1,107 sq.ft.) approx

This floor pian is for illustrative purposes only, it is not drawn to scale, key measurements, floor areas (including any lotal floor area), openings and orientation are approximate. No dotals are guaranter floor yearned to reflect only for any purpose and finely do not reflect purposes. If the properties of the properties are not reflect advanced. A party must may upon to one inspecticately. Power