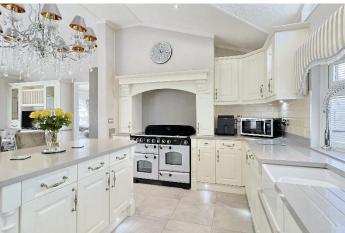

## St Leonards, Dorset, BH24

This modern pre-owned (2021), luxury Stately Topaz (50'x22') park home is perfect for those looking for a detached, easy to maintain, bungalow style property. The home is on a generous plot and is in excellent condition. It features a modern kitchen with an island and a comfortable living room with large windows. There are two double bedrooms, an en suite, a bathroom and a study. The exterior features a driveway with parking for 2 cars, an easy-tomaintain garden with artificial grass and raised beds, a storage shed and generous decked verandas to the front and side.