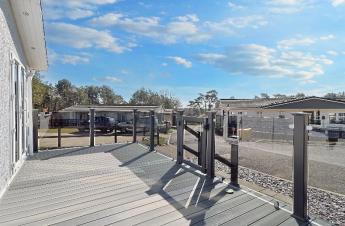

## St Leonards, Dorset, BH24

This modern pre-owned (2021), luxury Stately Topaz (50'x22') park home is perfect for those looking for a detached, easy to maintain, bungalow style property. The home is on a generous plot and is in excellent condition. It features a modern kitchen with an island and a comfortable living room with large windows. There are two double bedrooms, an en suite, a bathroom and a study. The exterior features a driveway with parking for 2 cars, an easy-tomaintain garden with artificial grass and raised beds, a storage shed and generous decked verandas to the front and side.