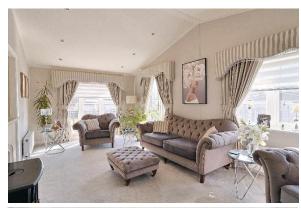

## St Leonards, Dorset, BH24

This modern pre-owned (2021), luxury Stately Topaz (50'x22') park home is perfect for those looking for a detached, easy to maintain, bungalow style property. The home is on a generous plot and is in excellent condition. It features a modern kitchen with an island and a comfortable living room with large windows. There are two double bedrooms, an en suite, a bathroom and a study. The exterior features a driveway with parking for 2 cars, an easy-tomaintain garden with artificial grass and raised beds, a storage shed and generous decked verandas to the front and side.