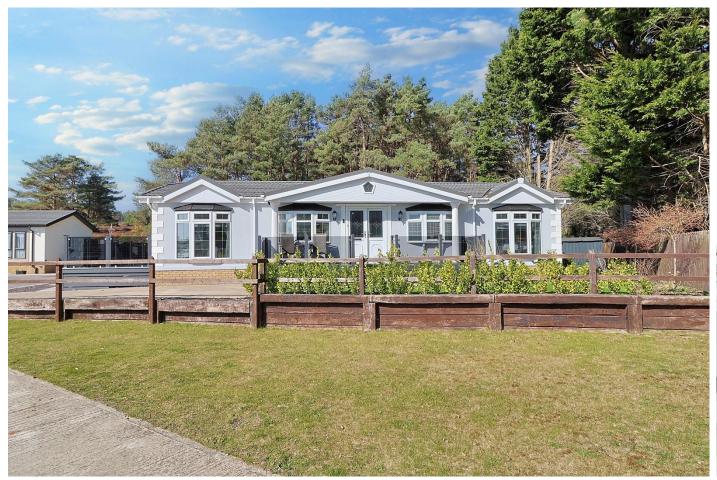

## St Leonards, Dorset, BH24

This modern pre-owned (2021), luxury Stately Topaz (50'x22') park home is perfect for those looking for a detached, easy to maintain, bungalow style property. The home is on a generous plot and is in excellent condition. It features a modern kitchen with an island and a comfortable living room with large windows. There are two double bedrooms, an en suite, a bathroom and a study. The exterior features a driveway with parking for 2 cars, an easy-tomaintain garden with artificial grass and raised beds, a storage shed and generous decked verandas to the front and side.

Set within beautifully landscaped grounds, this park is an elevated development with a welcoming community of like-minded residents. Residents enjoy a safe and peaceful lifestyle, with access to local amenities, award-winning beaches, and stunning Dorset countryside, close to the New Forest.