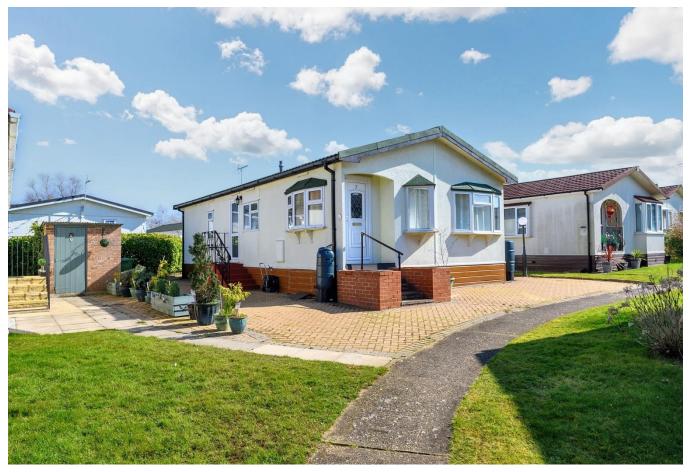

## Cottenham, Cambridgeshire, CB24

This well-maintained pre-owned Glastonbury (40'x20') park home is perfect for those looking for a detached, easy-to-maintain, bungalow-style property. The home features a galley-style kitchen and utility room, dining area, living room with a fireplace, a master bedroom with an en suite and dressing area, and a second bedroom and bathroom. The home has one dedicated parking spot directly opposite and a rear patio garden.

This park is an established family run residential home park that has been in the same ownership since 1968 and is situated off the High Street in Cottenham Village. The park offers a guiet tranguil setting with open areas and walks around a private lake with abundant wildlife. Cottenham is a large and prosperous village with a wide variety of shops and facilities.