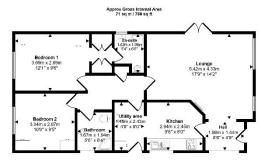

## Cottenham, Cambridgeshire, CB24

This well-maintained pre-owned Glastonbury (40'x20') park home is perfect for those looking for a detached, easy-to-maintain, bungalow-style property. The home features a galley-style kitchen and utility room, dining area, living room with a fireplace, a master bedroom with an en suite and dressing area, and a second bedroom and bathroom. The home has one dedicated parking spot directly opposite and a rear patio garden.