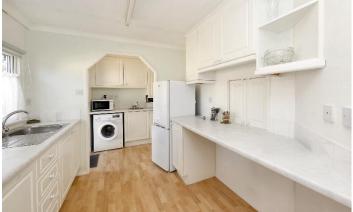

## Cottenham, Cambridgeshire, CB24

This well-maintained pre-owned Glastonbury (40'x20') park home is perfect for those looking for a detached, easy-to-maintain, bungalow-style property. The home features a galley-style kitchen and utility room, dining area, living room with a fireplace, a master bedroom with an en suite and dressing area, and a second bedroom and bathroom. The home has one dedicated parking spot directly opposite and a rear patio garden.