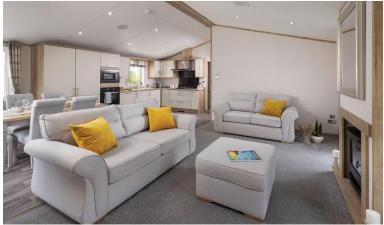

## Carlisle, Cumbria, CA6

This brand new, modern-furnished luxury Oakland Lodge park home (42'x20') is perfect if you are looking for a detached, easy to maintain, bungalow-style retirement property. This home has an open plan layout, with a modern kitchen with integrated appliances, dining area and a comfortable lounge space with large windows and electric fireplace. There is a large master bedroom with an en suite and walk in wardrobe, there is second twin bedrooms and a bathroom.

## **Key Features**

- Brand new home
- Community Living
- Countryside location
- Exceptionally High Specification
- Fully Furnished

- Kitchen With Integrated Appliances
- Pet-Friendly
- Residential Development