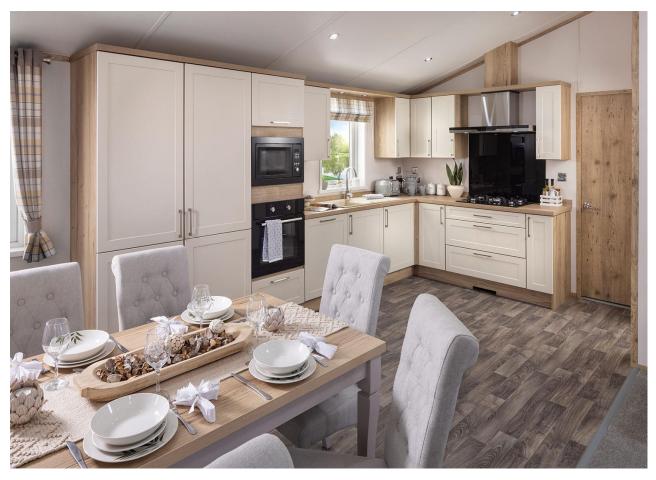

## Carlisle, Cumbria, CA6

This brand new, modern-furnished luxury Oakland Lodge park home (42'x20') is perfect if you are looking for a detached, easy to maintain, bungalow-style retirement property. This home has an open plan layout, with a modern kitchen with integrated appliances, dining area and a comfortable lounge space with large windows and electric fireplace. There is a large master bedroom with an en suite and walk in wardrobe, there is second twin bedrooms and a bathroom.

## **Key Features**

- Brand new home
- Community Living
- Countryside location
- Exceptionally High Specification
- Fully Furnished

- Kitchen With Integrated Appliances
- Pet-Friendly
- Residential Development