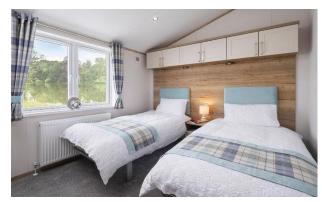

## Carlisle, Cumbria, CA6

This brand new, modern-furnished luxury Oakland Lodge park home (42'x20') is perfect if you are looking for a detached, easy to maintain, bungalow-style retirement property. This home has an open plan layout, with a modern kitchen with integrated appliances, dining area and a comfortable lounge space with large windows and electric fireplace. There is a large master bedroom with an en suite and walk in wardrobe, there is second twin bedrooms and a bathroom.