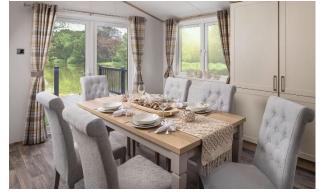

## Carlisle, Cumbria, CA6

This brand new, modern-furnished luxury Oakland Lodge park home (42'x20') is perfect if you are looking for a detached, easy to maintain, bungalow-style retirement property. This home has an open plan layout, with a modern kitchen with integrated appliances, dining area and a comfortable lounge space with large windows and electric fireplace. There is a large master bedroom with an en suite and walk in wardrobe, there is second twin bedrooms and a bathroom.