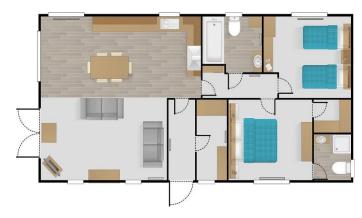

## Carlisle, Cumbria, CA6

This brand new, modern-furnished luxury Oakland Lodge park home (42'x20') is perfect if you are looking for a detached, easy to maintain, bungalow-style retirement property. This home has an open plan layout, with a modern kitchen with integrated appliances, dining area and a comfortable lounge space with large windows and electric fireplace. There is a large master bedroom with an en suite and walk in wardrobe, there is second twin bedrooms and a bathroom.