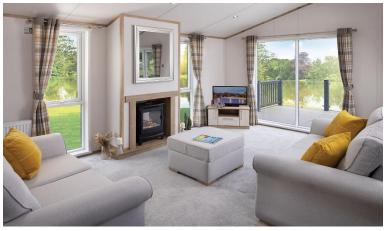

## Carlisle, Cumbria, CA6

This brand new, modern-furnished luxury Oakland Lodge park home (42'x20') is perfect if you are looking for a detached, easy to maintain, bungalow-style retirement property. This home has an open plan layout, with a modern kitchen with integrated appliances, dining area and a comfortable lounge space with large windows and electric fireplace. There is a large master bedroom with an en suite and walk in wardrobe, there is second twin bedrooms and a bathroom.

## **Key Features**

- Brand new home
- Community Living
- Countryside location
- Exceptionally High Specification
- Fully Furnished

- Kitchen With Integrated Appliances
- Pet-Friendly
- Residential Development