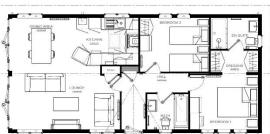

## Price as listed

This brand-new, modern-

furnished Omar Kingfisher (40'x20') luxury lodg e is perfect for those looking for a detached, easy-to-maintain, bungalow-style property. The lodge features a spacious kitchen and dining area, comfortable living space, two bedrooms, an en suite and a bathroom. The lodge also had a rooftop terrace.

# 

Kingfisher 40' x 20' 2DB