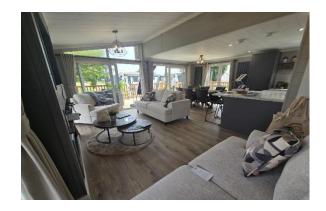

## Price as listed

This brand-new, modern-

furnished Omar Kingfisher (40'x20') luxury lodg e is perfect for those looking for a detached, easy-to-maintain, bungalow-style property. The lodge features a spacious kitchen and dining area, comfortable living space, two bedrooms, an en suite and a bathroom. The lodge also had a rooftop terrace.