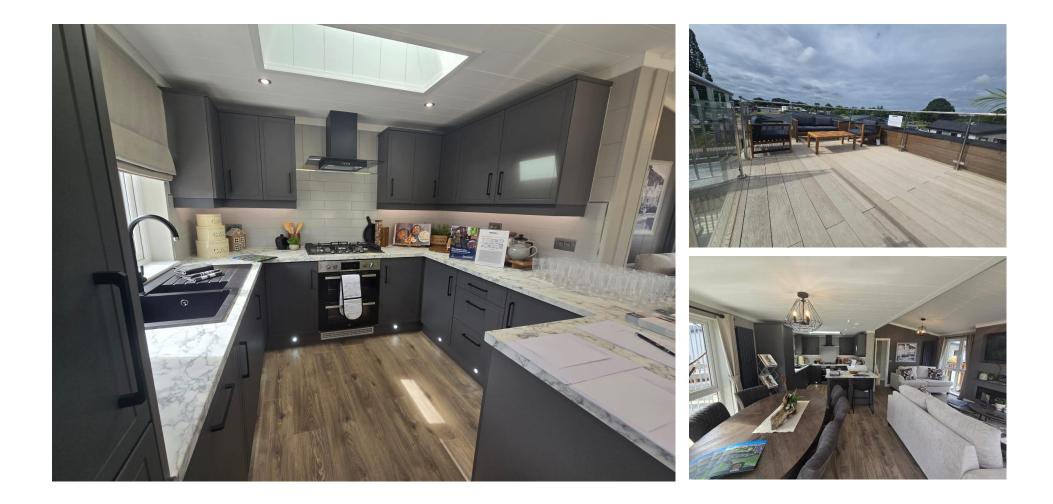

## Price as listed

This brand-new, modern-

furnished Omar Kingfisher (40'x20') luxury lodg e is perfect for those looking for a detached, easy-to-maintain, bungalow-style property. The lodge features a spacious kitchen and dining area, comfortable living space, two bedrooms, an en suite and a bathroom. The lodge also had a rooftop terrace.