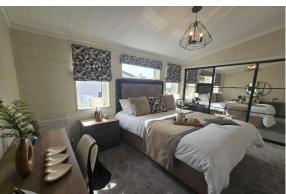

## Price as listed

This brand-new, modern-

furnished Omar Kingfisher (40'x20') luxury lodg e is perfect for those looking for a detached, easy-to-maintain, bungalow-style property. The lodge features a spacious kitchen and dining area, comfortable living space, two bedrooms, an en suite and a bathroom. The lodge also had a rooftop terrace.