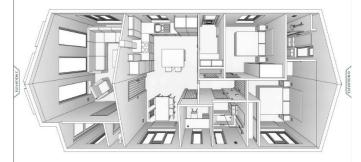

## Price as listed

This brand new, modern-

furnished Prestige Avanti park home (45'x20') is perfect for those looking for a detached, easy to maintain, bungalow-style retirement property. The home features a modern kitchen with an island and integrated appliances and dining area, there is a comfortable living room, two double bedrooms, an en suite and a bathroom.