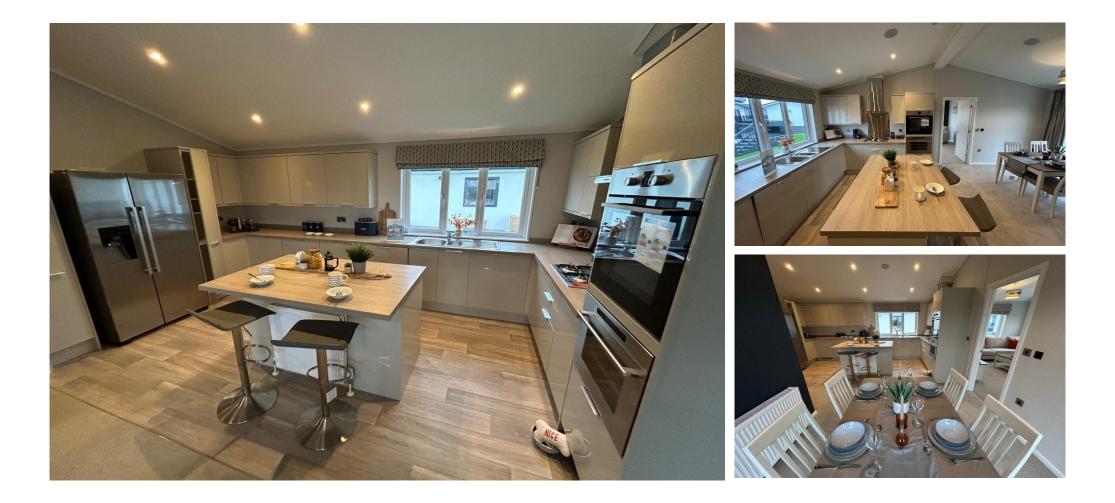

## Price as listed

This brand new, modern-

furnished Prestige Avanti park home (45'x20') is perfect for those looking for a detached, easy to maintain, bungalow-style retirement property. The home features a modern kitchen with an island and integrated appliances and dining area, there is a comfortable living room, two double bedrooms, an en suite and a bathroom.

#### **Key Features**

- Brand new home
- Community Living
- Fully Fitted Kitchen
- Fully Furnished
- On-site Bar and Restaurant
- Outdoor Pool
- Outstanding coastal location
- Over 50s
- Part Exchange Available
- Pet-Friendly