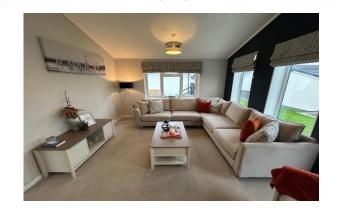

## Price as listed

This brand new, modern-

furnished Prestige Avanti park home (45'x20') is perfect for those looking for a detached, easy to maintain, bungalow-style retirement property. The home features a modern kitchen with an island and integrated appliances and dining area, there is a comfortable living room, two double bedrooms, an en suite and a bathroom.