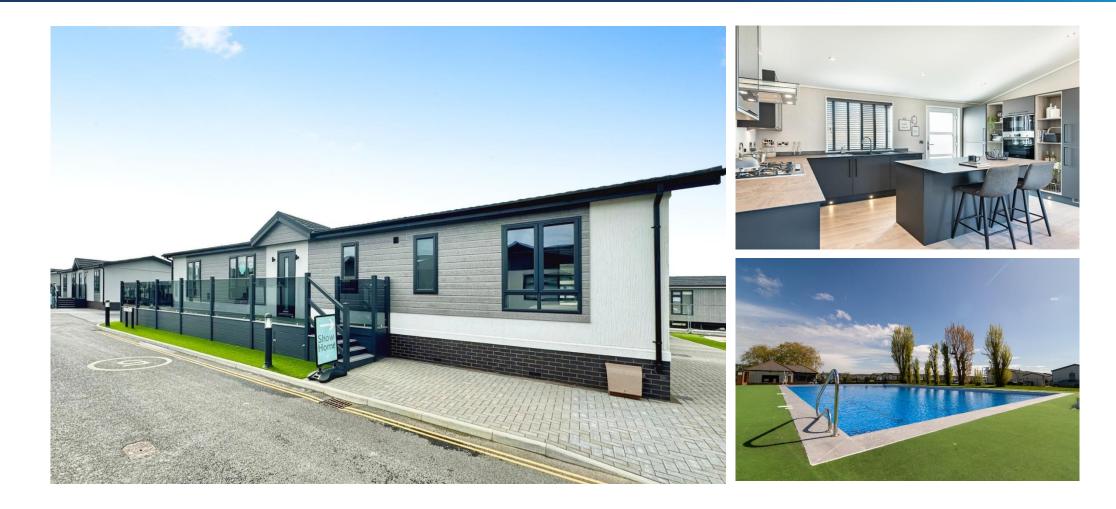

# Price as listed

This brand new, modern-furnished Prestige Residence park home (45'x20') is perfect for those looking for a detached, easy to maintain, bungalowstyle retirement property. The home features comfortable living and kitchen areas with large windows, and a comfortable living room with modern furniture. There are two double bedrooms, the master has an en suite and walk in wardrobe.

This popular gated community is located on a 90acre coastal development, right by the sea. This exciting modern development boasts leisure facilities such as an outdoor swimming pool, lounge and bar, terrace, convenience store and a lively programme of entertainment events and community activities.

Age restriction: Over 50s Pet friendly: Yes Site fees (at time of listing): £250.37 - £292.09 per month Residential license Stock images have been used, the home in site may vary.

#### **Key Features**

- Brand new home
- Fully Fitted Kitchen
- Fully Furnished
- Modern design
- On-site Bar and Restaurant

- Outdoor Pool
- Outstanding coastal location
- Over 50s
- Part Exchange Available
- Pet-Friendly